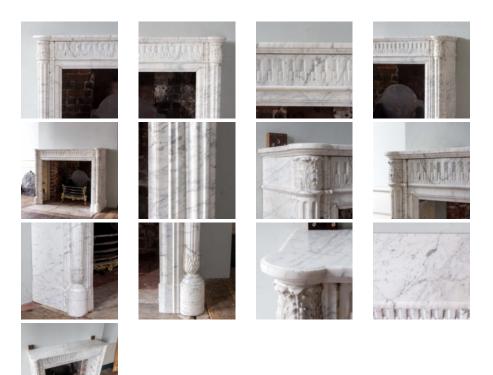

## LOUIS XVI STYLE FIREPLACE,

in richly veined Carrara marble,

with stop-fluted frieze flanked by three-quarter tapered column jambs with acanthus capitals. Nineteenth century. Opening width 105.5 cm x 86.5 cm high.

DIMENSIONS: 109cm (43") High, 144cm (56<sup> $\frac{3}{4}$ </sup>") Wide, 40cm (15<sup> $\frac{3}{4}$ </sup>") Deep, Opening width 105.5 cm x 86.5 cm high.

## STOCK CODE: 78613