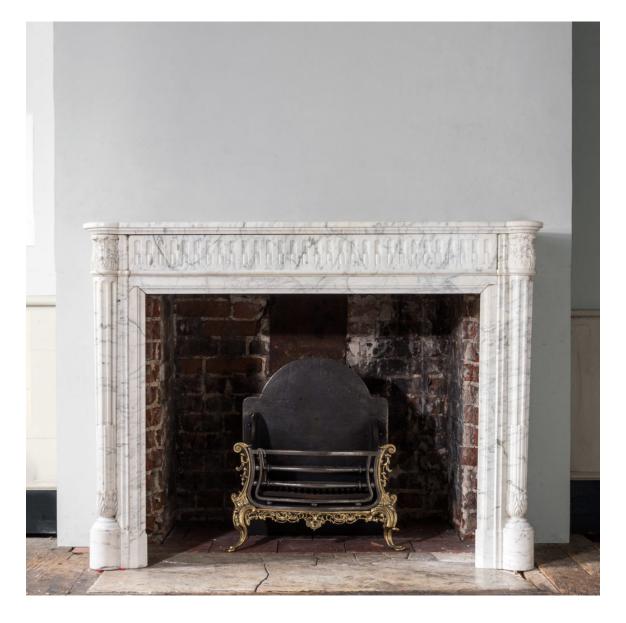

## LOUIS XVI STYLE FIREPLACE,

in richly veined Carrara marble,

with stop-fluted frieze flanked by three-quarter tapered column jambs with acanthus capitals. Nineteenth century. Opening width 105.5 cm x 86.5 cm high.

DIMENSIONS: 109cm (43") High, 144cm (56<sup> $\frac{3}{4}$ </sup>") Wide, 40cm (15<sup> $\frac{3}{4}$ </sup>") Deep, Opening width 105.5 cm x 86.5 cm high.

## STOCK CODE: 78613