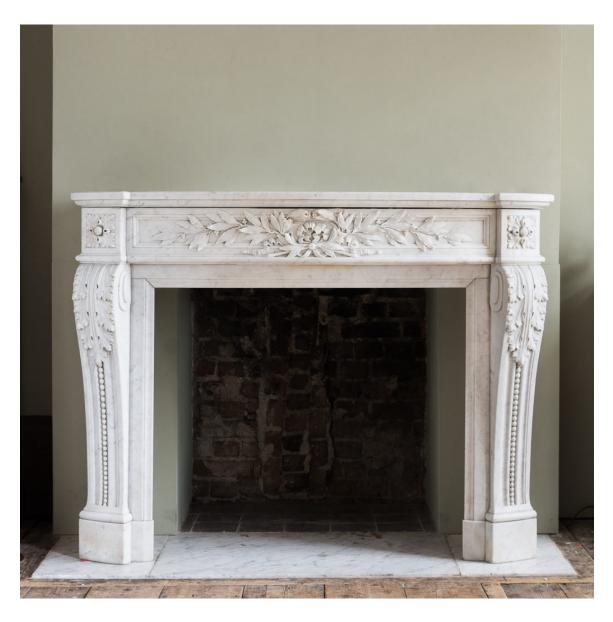

## LOUIS XVI STYLE CARRARA MARBLE CHIMNEYPIECE,

the bowed breakfront shelf above finely carved frieze of laurel leaves and bowed ribbon, the square paterae endblocks above outswept acanthine volute jambs with channel moulded and beaded decoration, on block feet. Circa 1850.

DIMENSIONS: 113cm (44<sup>1/2</sup>") High, 147.5cm (58") Wide, 44cm (17<sup>1/4</sup>") Deep, Aperture width 95.5

cm x 84 cm high

STOCK CODE: 77883