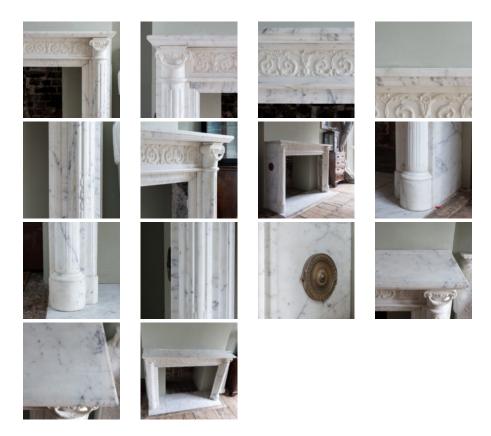

## LOUIS XVI STYLE CARRARA MARBLE FIREPLACE,

nineteenth century,

the frieze with repeating scrolled and flowering acanthus flanked by three-quarter stop-fluted ionic columnar jambs, the capitals hung with foliate garlands, on block feet. Opening width 120 cm  $\times$  89.5 cm high, Outside jamb to jamb width 158.5 cm

DIMENSIONS: 114cm (45") High, 165cm (65") Wide, 41cm ( $16^{\frac{1}{4}}$ ") Deep, Opening width 120 cm x 89.5 cm high, Outside jamb to jamb width 158.5 cm

STOCK CODE: 78514