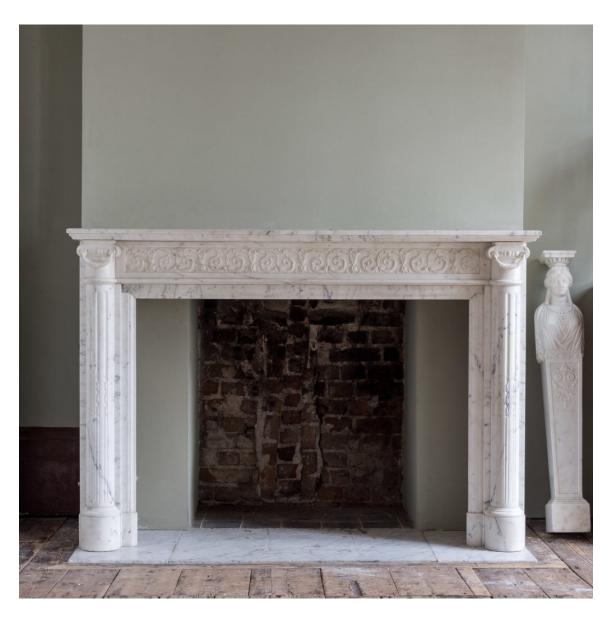

## LOUIS XVI STYLE CARRARA MARBLE FIREPLACE,

nineteenth century,

the frieze with repeating scrolled and flowering acanthus flanked by three-quarter stop-fluted ionic columnar jambs, the capitals hung with foliate garlands, on block feet. Opening width 120 cm  $\times$  89.5 cm high, Outside jamb to jamb width 158.5 cm

DIMENSIONS: 114cm (45") High, 165cm (65") Wide, 41cm ( $16^{\frac{1}{4}}$ ") Deep, Opening width 120 cm x 89.5 cm high, Outside jamb to jamb width 158.5 cm

STOCK CODE: 78514