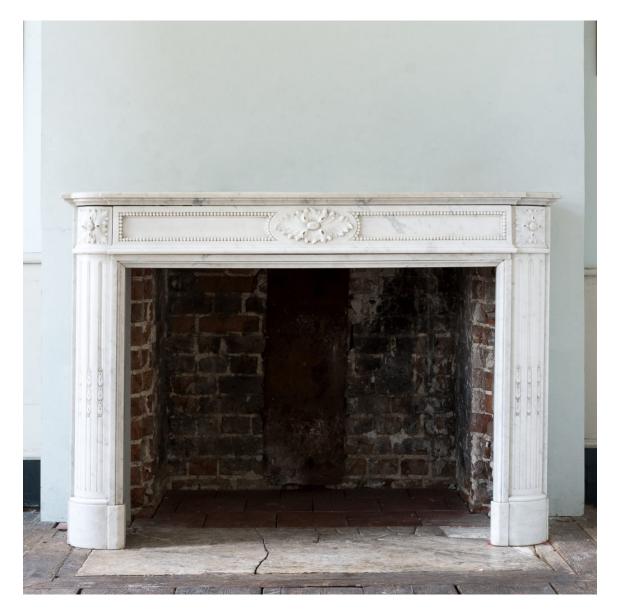

## LOUIS XVI STYLE CARRARA MARBLE FIREPLACE,

## nineteenth century,

the moulded shelf with inset quarter-circle corners above frieze centred by oval paterae flanked by panels with beaded borders, the paterae corner-clocks above quarter-column stopfluted jambs.

DIMENSIONS: 105cm (41<sup>4</sup>") High, 151cm (59<sup>%</sup>") Wide, 38.5cm (15<sup>%</sup>") Deep, opening width 111cm wide x 83cm high, outside leg width 144cm

## STOCK CODE: BB069