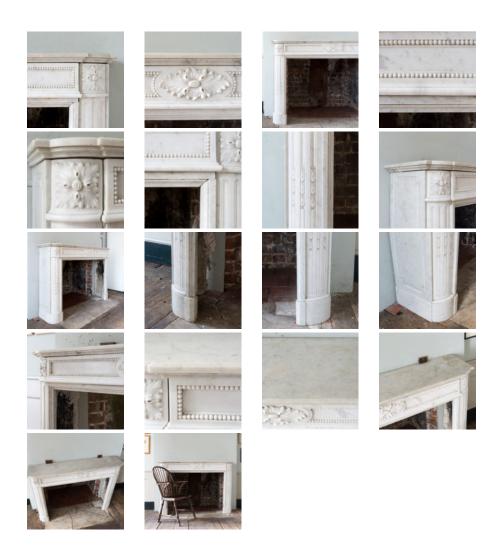

## LOUIS XVI STYLE CARRARA MARBLE FIREPLACE,

## nineteenth century,

the moulded shelf with inset quarter-circle corners above frieze centred by oval paterae flanked by panels with beaded borders, the paterae corner-clocks above quarter-column stopfluted jambs.

DIMENSIONS: 105cm (41<sup>4</sup>") High, 151cm (59<sup>%</sup>") Wide, 38.5cm (15<sup>%</sup>") Deep, opening width 111cm wide x 83cm high, outside leg width 144cm

## STOCK CODE: BB069