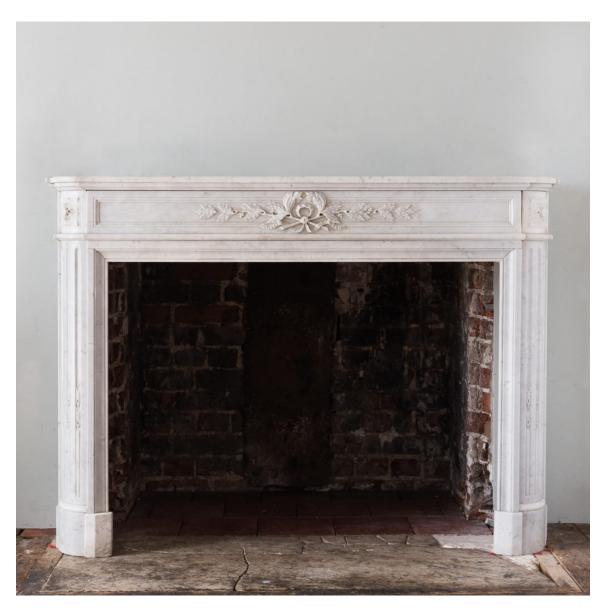

## LOUIS XVI STYLE CARRARA MARBLE CHIMNEYPIECE,

## nineteenth century,

the moulded shaped shelf above panelled frieze centred by laurel wreath, the stop-fluted quarter-column jambs headed by square paterae corner blocks, on shaped footblocks.

DIMENSIONS: 105cm ( $41^{\frac{1}{4}}$ ) High, 146.5cm ( $57^{\frac{3}{4}}$ ) Wide, 35.5cm (14") Deep, aperture width 108.5cm, aperture height 81.5cm

## STOCK CODE: bb033