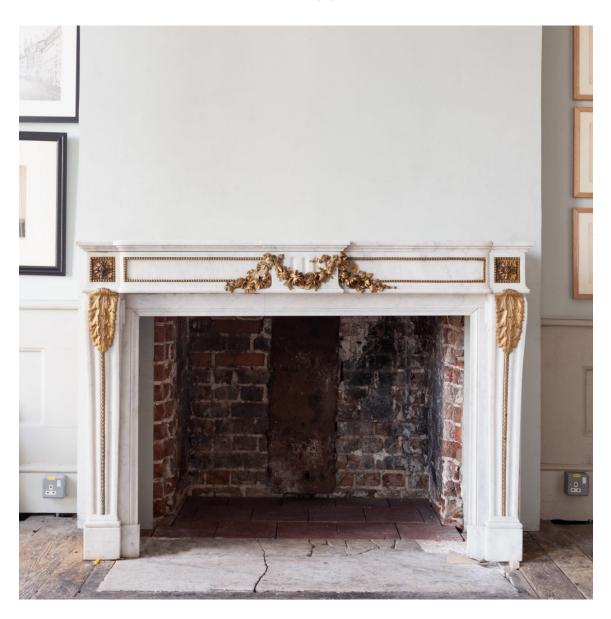

## LOUIS XVI STYLE CARRARA MARBLE AND ORMOLU MOUNTED FIREPLACE,

the shaped and moulded shelf above frieze centred by fluted panel adorned with trails of foliage and ribbons, the paterae endblocks with beaded border raised on acanthus clasped scrolled and moulded jambs with imbricated decoration to the centre, on blockfeet, the returns with carved panel ornament.

DIMENSIONS: 108cm (42 $^{1/4}$ ") High, 150.5cm (59 $^{1/4}$ ") Wide, 44cm (17 $^{1/4}$ ") Deep, aperture width

110.5 cm x 80.5 cm high

PRICE: £6,750

STOCK CODE: NF0145