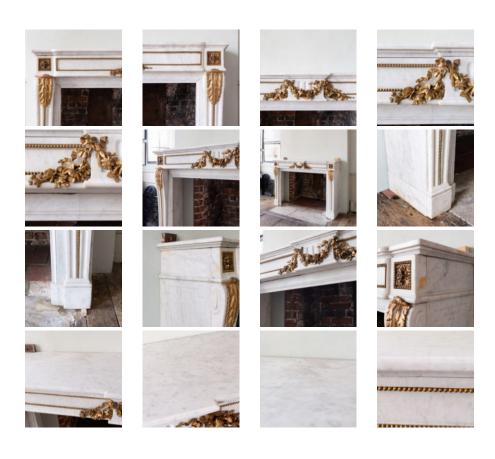

## LOUIS XVI STYLE CARRARA MARBLE AND ORMOLU MOUNTED FIREPLACE,

the shaped and moulded shelf above frieze centred by fluted panel adorned with trails of foliage and ribbons, the paterae endblocks with beaded border raised on acanthus clasped scrolled and moulded jambs with imbricated decoration to the centre, on blockfeet, the returns with carved panel ornament.

DIMENSIONS: 108cm (42 $^{1/4}$ ") High, 150.5cm (59 $^{1/4}$ ") Wide, 44cm (17 $^{1/4}$ ") Deep, aperture width

110.5 cm x 80.5 cm high

PRICE: £6,750

STOCK CODE: NF0145