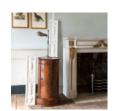

## LOUIS XVI STYLE CARRARA MARBLE AND ORMOLU MOUNTED FIREPLACE,

the shaped and moulded shelf above frieze centred by fluted panel adorned with trails of foliage and ribbons, the paterae endblocks with beaded border raised on acanthus clasped scrolled and moulded jambs with imbricated decoration to the centre, on blockfeet, the returns with carved panel ornament.

DIMENSIONS: 108cm (42 $^{1/4}$ ") High, 150.5cm (59 $^{1/4}$ ") Wide, 44cm (17 $^{1/4}$ ") Deep, aperture width

110.5 cm x 80.5 cm high

PRICE: £6,750

STOCK CODE: NF0145