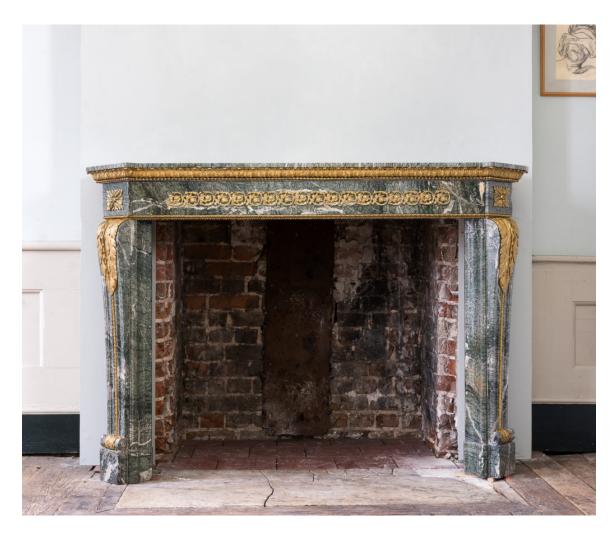

## LOUIS XVI STYLE CAMPAN MARBLE AND ORMOLU MOUNTED FIREPLACE,

the well figured shelf with stepped and canted corners above frieze with applied scrolling leaf guilloche decoration, the corner blocks with applied floral paterae above acanthus clasped moulded volute jambs terminating in scrolled foot.

DIMENSIONS: 114cm (45") High, 164cm (64 $^{\frac{1}{2}}$ ") Wide, 38.5cm (15 $^{\frac{1}{4}}$ ") Deep, Aperture Width 115cm x 94cm High. Outside Jamb to Jamb 151.5cm

STOCK CODE: 78206