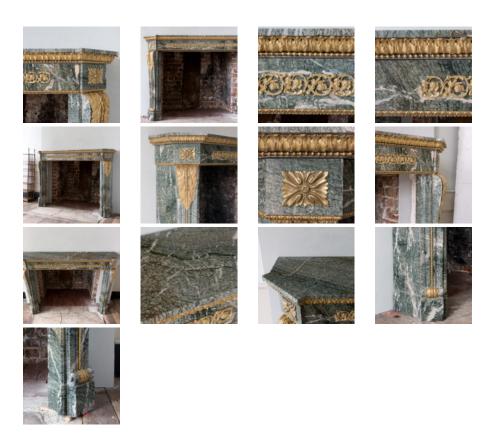

## LOUIS XVI STYLE CAMPAN MARBLE AND ORMOLU MOUNTED FIREPLACE,

the well figured shelf with stepped and canted corners above frieze with applied scrolling leaf guilloche decoration, the corner blocks with applied floral paterae above acanthus clasped moulded volute jambs terminating in scrolled foot.

DIMENSIONS: 114cm (45") High, 164cm (64 $^{\frac{1}{2}}$ ") Wide, 38.5cm (15 $^{\frac{1}{4}}$ ") Deep, Aperture Width 115cm x 94cm High. Outside Jamb to Jamb 151.5cm

STOCK CODE: 78206