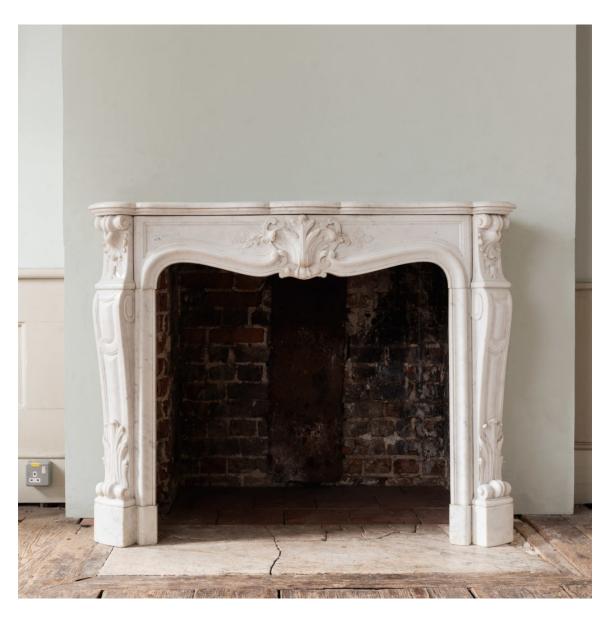

## LOUIS XV STYLE CARRARA MARBLE FIREPLACE

French, c.1860

the shaped frieze centred by stylised fleur-de-lys flanked by laurel leaves, the out-turned jambs with acanthus leaves to the foot, on block feet.

DIMENSIONS: 107cm (42 $^{1/4}$ ") High, 134.5cm (53") Wide, 40cm (15 $^{3/4}$ ") Deep, Opening width 92

cm x 88 cm high, Outside jamb to jamb 133 cm

PRICE: £6,500

STOCK CODE: NF0337