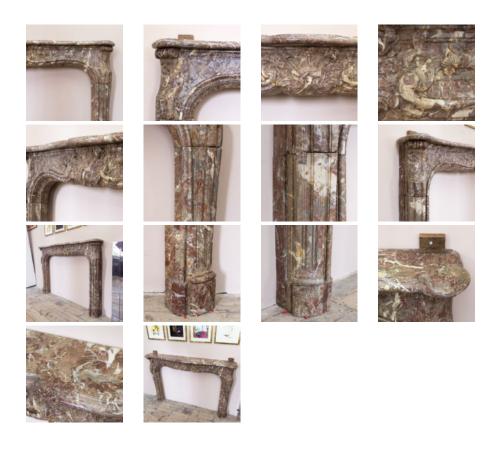

## LOUIS XV ROUGE DE RANCE MARBLE FIREPLACE,

## circa 1730-1740,

the serpentine moulded shelf above elegant shaped frieze centred by foliate cartouche, the canted and stop-fluted jambs on block feet. Opening width 128 cm x 90.5 cm high (at centre), outside jamb to jamb 162.5 cm.

DIMENSIONS: 112cm (44") High, 169.5cm ( $66^{\frac{3}{4}}$ ") Wide, 24.5cm ( $9^{\frac{3}{4}}$ ") Deep, Opening width 128 cm x 90.5 cm high (at centre), outside jamb to jamb 162.5 cm.

## STOCK CODE: 78382