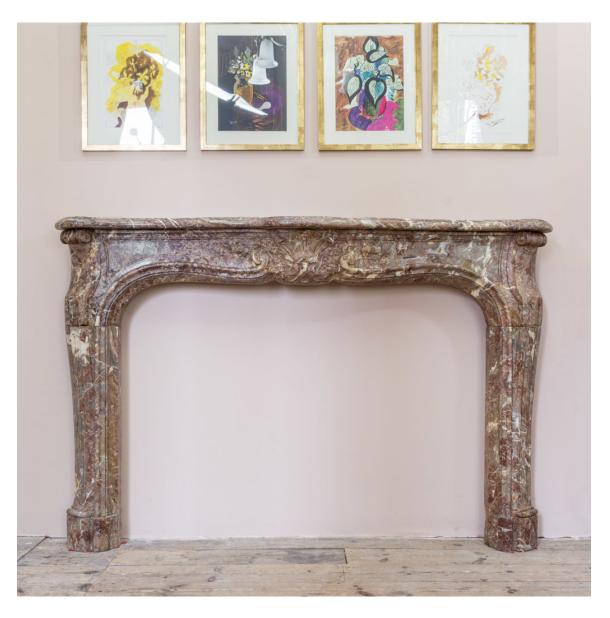

## LOUIS XV ROUGE DE RANCE MARBLE FIREPLACE,

## circa 1730-1740,

the serpentine moulded shelf above elegant shaped frieze centred by foliate cartouche, the canted and stop-fluted jambs on block feet. Opening width 128 cm x 90.5 cm high (at centre), outside jamb to jamb 162.5 cm.

DIMENSIONS: 112cm (44") High, 169.5cm ( $66^{\frac{3}{4}}$ ") Wide, 24.5cm ( $9^{\frac{3}{4}}$ ") Deep, Opening width 128 cm x 90.5 cm high (at centre), outside jamb to jamb 162.5 cm.

## STOCK CODE: 78382