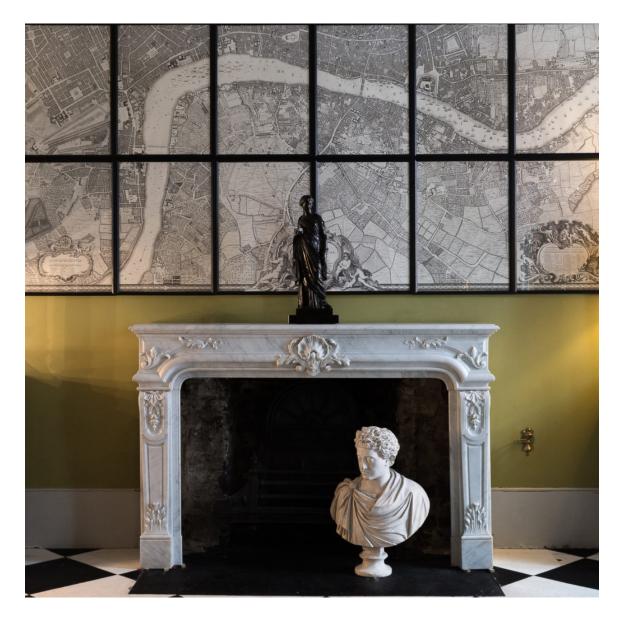

## LOUIS XIV STYLE CARRARA MARBLE CHIMNEYPIECE,

mid-nineteenth century,

the moulded rectangular shelf above frieze centred by scallop shell and flanked either side with acanthine brackets, the voluted and panelled jambs with vents to either side, on plain footblocks. Removed from a property on Avenue Montaigne, Paris.

DIMENSIONS: 118.5cm (46<sup>3/\*</sup>) High, 180cm (70<sup>3/\*</sup>) Wide, 43.5cm (17<sup>3/\*</sup>) Deep, aperture height 91 cm x 128 cm wide

STOCK CODE: 77364