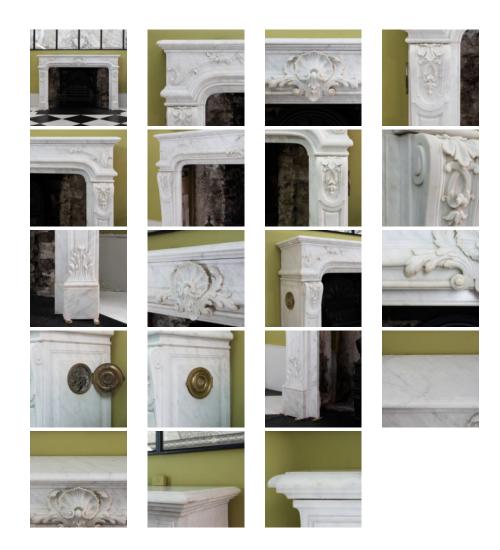

## LOUIS XIV STYLE CARRARA MARBLE CHIMNEYPIECE,

mid-nineteenth century,

the moulded rectangular shelf above frieze centred by scallop shell and flanked either side with acanthine brackets, the voluted and panelled jambs with vents to either side, on plain footblocks. Removed from a property on Avenue Montaigne, Paris.

DIMENSIONS: 118.5cm (46<sup>3/\*</sup>) High, 180cm (70<sup>3/\*</sup>) Wide, 43.5cm (17<sup>3/\*</sup>) Deep, aperture height 91 cm x 128 cm wide

STOCK CODE: 77364