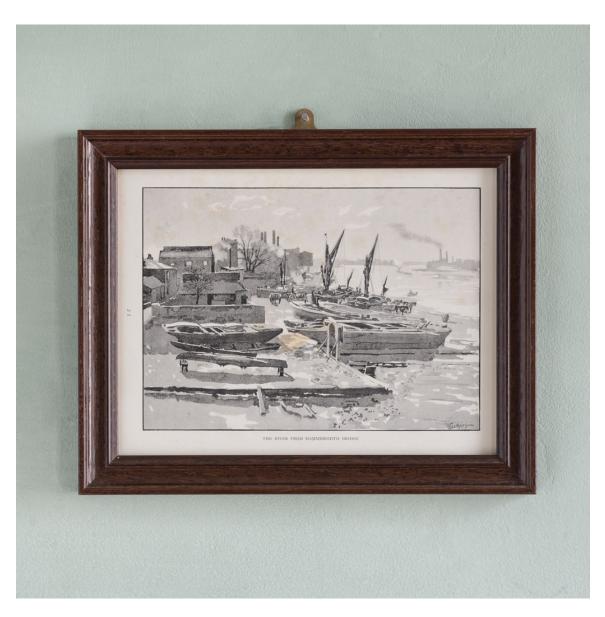

## LONDON CITY SUBURBS, ORIGINAL HALF-TONE PRINTS PUBLISHED 1893

Unusual views of the London Suburbs in the late nineteenth-century. Framed Evocative prints based on the work of painter and illustrator William Luker which were engraved in Paris by Ch. Guillaume & Cie. for the Leadenhall Press publication "London City Suburbs" This prints are probably the only illustrations that show the London suburbs just before the 20th century. 'The River from Hammersmith Bridge'.

DIMENSIONS: 25cm ( $9^{3/4}$ ") High, 30cm ( $11^{3/4}$ ") Wide, 2cm ( $0^{3/4}$ ") Long

PRICE: £55 each

STOCK CODE: P00689 J