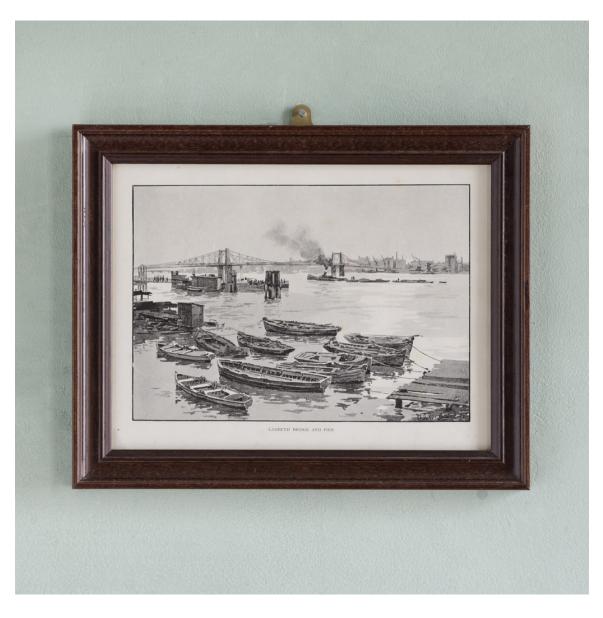

## LONDON CITY SUBURBS, ORIGINAL HALF-TONE PRINTS PUBLISHED 1893

Unusual views of the London Suburbs in the late nineteenth-century. Framed Evocative prints based on the work of painter and illustrator William Luker which were engraved in Paris by Ch. Guillaume & Cie. for the Leadenhall Press publication "London City Suburbs" This prints are probably the only illustrations that show the London suburbs just before the 20th century. 'Lambeth Bridge and Pier'.

DIMENSIONS: 25cm (9<sup>3</sup>") High, 30cm (11<sup>3</sup>") Wide, 2cm (0<sup>3</sup>") Deep

PRICE: £55 each

STOCK CODE: P00689 I