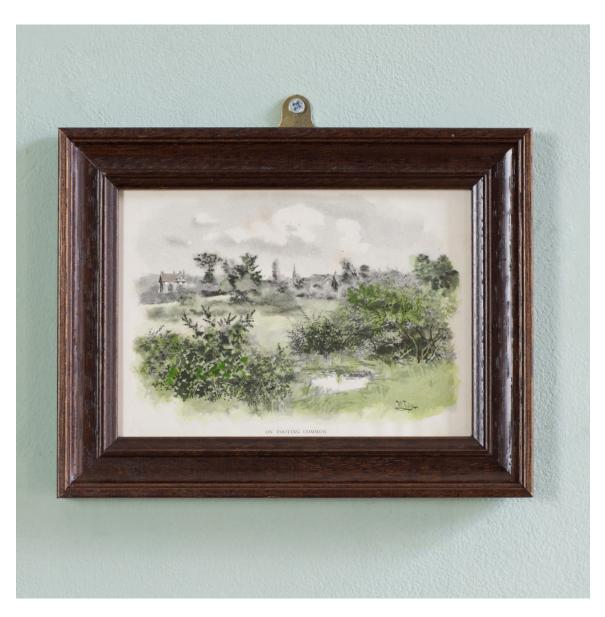

## LONDON CITY SUBURBS, ORIGINAL HALF-TONE PRINTS PUBLISHED 1893

Unusual views of the London Suburbs in the late nineteenth-century. Framed Evocative prints based on the work of painter and illustrator William Luker which were engraved in Paris by Ch. Guillaume & Cie. for the Leadenhall Press publication "London City Suburbs" This prints are probably the only illustrations that show the London suburbs just before the 20th century. 'On Tooting Common'.

DIMENSIONS: 16cm ( $6^{\frac{1}{4}}$ ") High, 20cm ( $7^{\frac{3}{4}}$ ") Wide, 2cm ( $0^{\frac{3}{4}}$ ") Deep

PRICE: £35 each

STOCK CODE: P00689 F