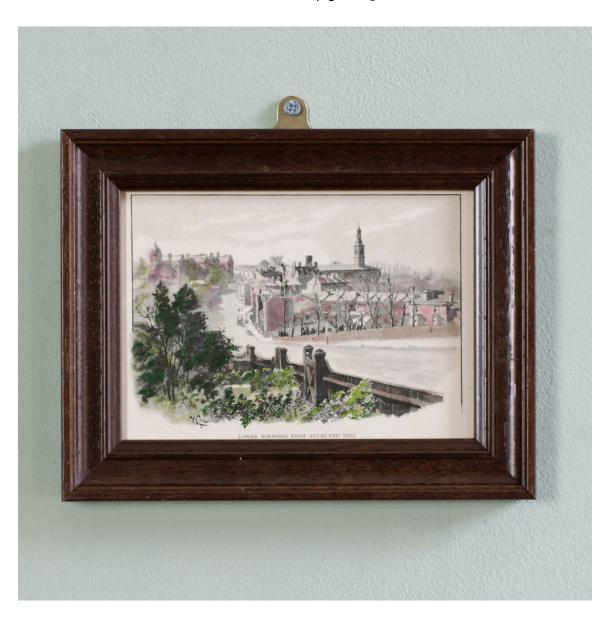

## LONDON CITY SUBURBS, ORIGINAL HALF-TONE PRINTS PUBLISHED 1893

Unusual views of the London Suburbs in the late nineteenth-century. Framed Evocative prints based on the work of painter and illustrator William Luker which were engraved in Paris by Ch. Guillaume & Cie. for the Leadenhall Press publication "London City Suburbs" This prints are probably the only illustrations that show the London suburbs just before the 20th century. 'Lower Norwood from Auckland Hill'.

DIMENSIONS: 16cm ( $6^{\frac{1}{4}}$ ") High, 20cm ( $7^{\frac{3}{4}}$ ") Wide, 2cm ( $0^{\frac{3}{4}}$ ") Deep

PRICE: £35 each

STOCK CODE: P00689 E