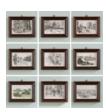

## LONDON CITY SUBURBS, ORIGINAL HALF-TONE PRINTS PUBLISHED 1893

Unusual views of the London Suburbs in the late nineteenth-century. Framed Evocative prints based on the work of painter and illustrator William Luker which were engraved in Paris by Ch. Guillaume & Cie. for the Leadenhall Press publication "London City Suburbs" This prints are probably the only illustrations that show the London suburbs just before the 20th century. 'High Street, Lower Norwood'.

DIMENSIONS: 16cm ( $6^{\frac{1}{4}}$ ") High, 20cm ( $7^{\frac{3}{4}}$ ") Wide, 2cm ( $0^{\frac{3}{4}}$ ") Deep

STOCK CODE: P00689 D