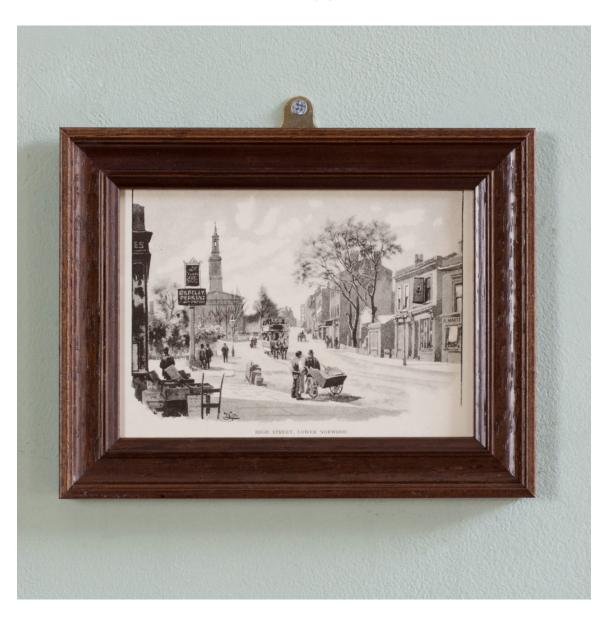

## LONDON CITY SUBURBS, ORIGINAL HALF-TONE PRINTS PUBLISHED 1893

Unusual views of the London Suburbs in the late nineteenth-century. Framed Evocative prints based on the work of painter and illustrator William Luker which were engraved in Paris by Ch. Guillaume & Cie. for the Leadenhall Press publication "London City Suburbs" This prints are probably the only illustrations that show the London suburbs just before the 20th century. 'High Street, Lower Norwood'.

DIMENSIONS: 16cm ( $6^{\frac{1}{4}}$ ") High, 20cm ( $7^{\frac{3}{4}}$ ") Wide, 2cm ( $0^{\frac{3}{4}}$ ") Deep

STOCK CODE: P00689 D