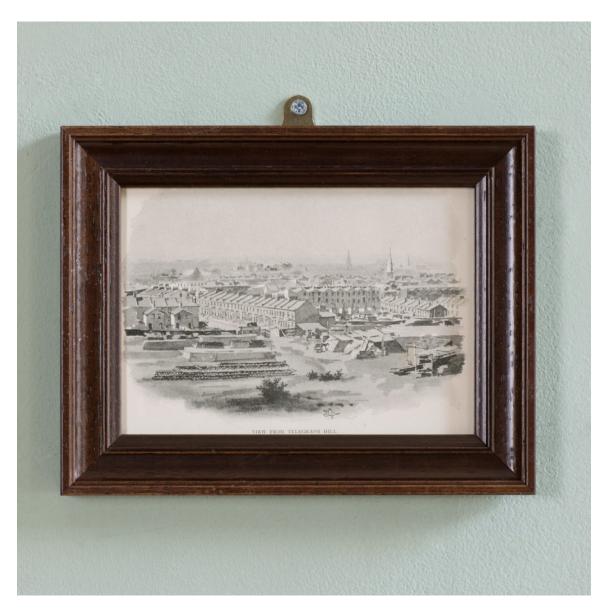

## LONDON CITY SUBURBS, ORIGINAL HALF-TONE PRINTS PUBLISHED 1893

Unusual views of the London Suburbs in the late nineteenth-century. Framed Evocative prints based on the work of painter and illustrator William Luker which were engraved in Paris by Ch. Guillaume & Cie. for the Leadenhall Press publication "London City Suburbs" This prints are probably the only illustrations that show the London suburbs just before the 20th century. 'View from Telegraph Hill'.

DIMENSIONS: 16cm ( $6^{\frac{1}{4}}$ ) High, 20cm ( $7^{\frac{3}{4}}$ ) Wide, 2cm ( $0^{\frac{3}{4}}$ ) Deep

PRICE: £35 each

STOCK CODE: P00689 C

|   |      | No. and and |
|---|------|-------------|
| - | 1993 |             |