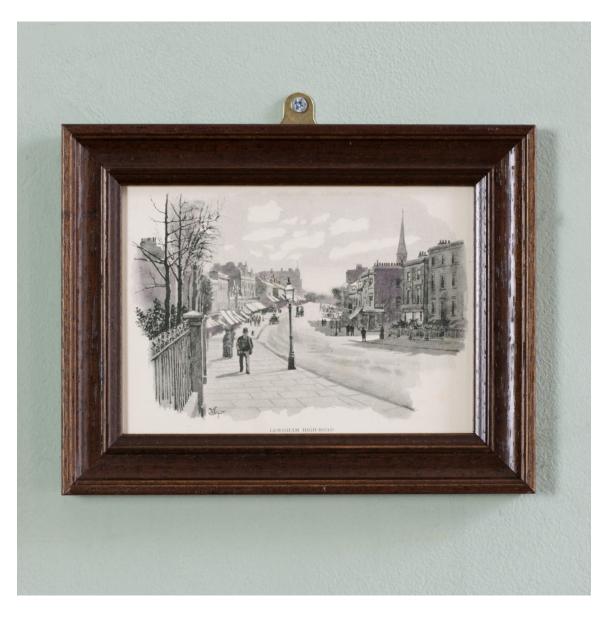

## LONDON CITY SUBURBS, ORIGINAL HALF-TONE PRINTS PUBLISHED 1893

Unusual views of the London Suburbs in the late nineteenth-century. Framed Evocative prints based on the work of painter and illustrator William Luker which were engraved in Paris by Ch. Guillaume & Cie. for the Leadenhall Press publication "London City Suburbs" This prints are probably the only illustrations that show the London suburbs just before the 20th century. 'Lewisham High Road'.