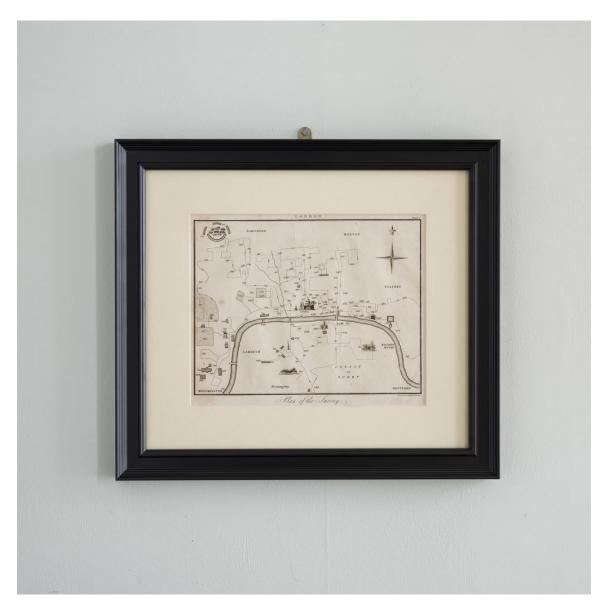

## LONDON PERAMBULATIONS, C1825

Unusual survey showing walking routes

Michael Thomson was a map engraver working in Bury Street, Bloomsbury, London in the early 19th century. This intriguing map shows various sightseeing routes between places of interest.

DIMENSIONS: 34cm (13<sup>1/2</sup>") High, 38cm (15") Wide, 2.5

PRICE: £250

STOCK CODE: P01218

## HISTORY

Published by Michael Thomson of Bury Street, London c1825. Framed in black.