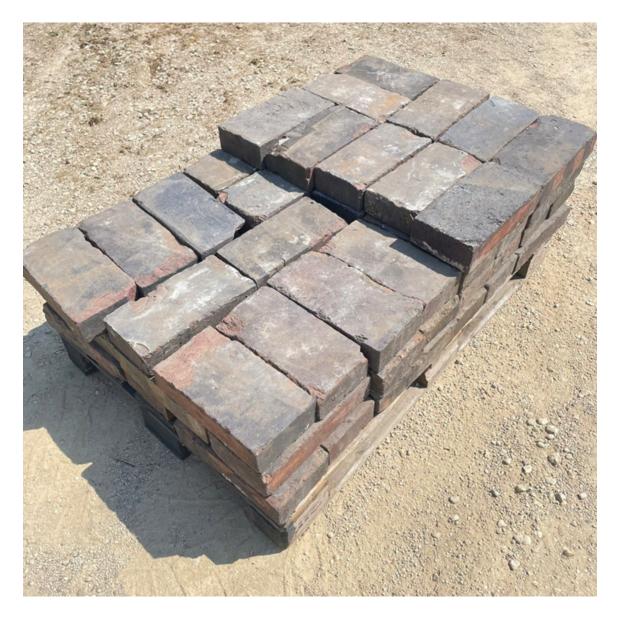

## A QUANTITY OF LATE VICTORIAN STAFFORDSHIRE BLUE BRICK PAVOIRS

ideal for a courtyard, pathway, workshop, scullery, boot-room, pantry, kitchen or hallway

each handmade rectangular brick very hardwearing with great colour and character

DIMENSIONS: 15.5cm (6") Wide, 7cm ( $2^{3}$ ") Thick, 30cm ( $11^{3}$ ") Long, each

PRICE: £315 incl. VAT the lot (70 pavoirs)

STOCK CODE: 46796

## HISTORY

Look for similar batches in our current stock – we would be happy to compare across batches to check if they can be combined to make a contiguous surface. Depending on grouting these tiles go down with a coverage at about 21per square metre.