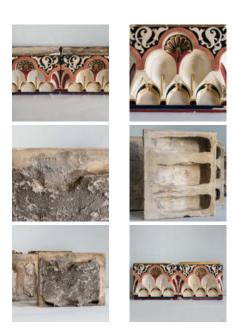

## LATE VICTORIAN CRAVEN DUNNILL MAJOLICA GLAZED FRIEZE

comprising eighteen tiles cast in deep relief, with polychrome and parcel-gilt decoration to the repeating arch design, some with a slightly shallower top gilt-band as per the images. Stamped to the reverse. 18ft run in total.

DIMENSIONS: 25cm ( $9^{\frac{3}{4}}$ ") High, 30.5cm (12") Wide, 9cm ( $3^{\frac{3}{4}}$ ") Deep, Height of the tiles with narrow gold band is 24 cm

STOCK CODE: 78936 B