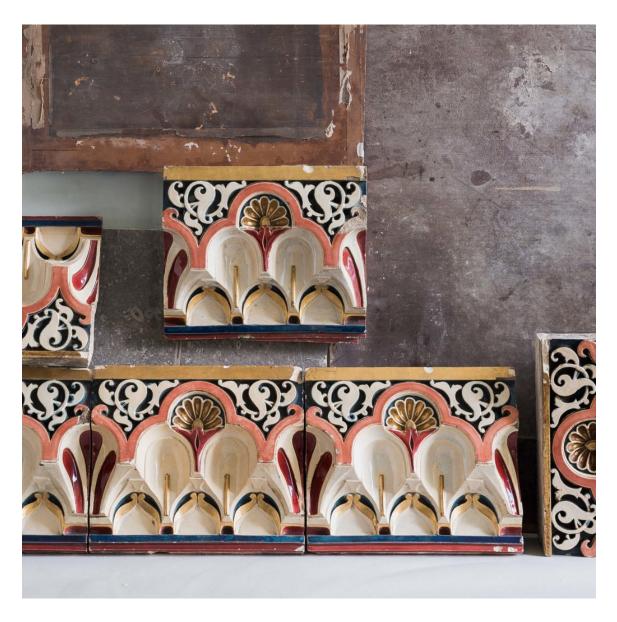

## LATE VICTORIAN CRAVEN DUNNILL MAJOLICA GLAZED FRIEZE

comprising eighteen tiles cast in deep relief, with polychrome and parcel-gilt decoration to the repeating arch design, some with a slightly shallower top gilt-band as per the images. Stamped to the reverse. 18ft run in total.

DIMENSIONS: 25cm ( $9^{\frac{3}{4}}$ ") High, 30.5cm (12") Wide, 9cm ( $3^{\frac{3}{4}}$ ") Deep, Height of the tiles with narrow gold band is 24 cm

STOCK CODE: 78936 B