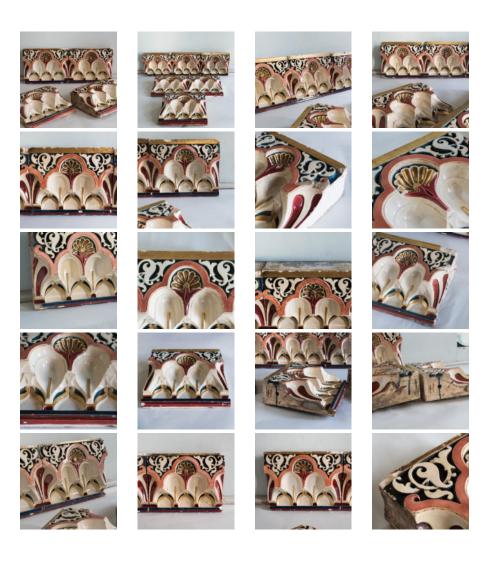

## LATE VICTORIAN CRAVEN DUNNILL MAJOLICA GLAZED FRIEZE

comprising eighteen tiles cast in deep relief, with polychrome and parcel-gilt decoration to the repeating arch design, some with a slightly shallower top gilt-band as per the images. Stamped to the reverse. 18ft run in total.

DIMENSIONS: 25cm ( $9^{\frac{3}{4}}$ ") High, 30.5cm (12") Wide, 9cm ( $3^{\frac{3}{4}}$ ") Deep, Height of the tiles with narrow gold band is 24 cm

STOCK CODE: 78936 B