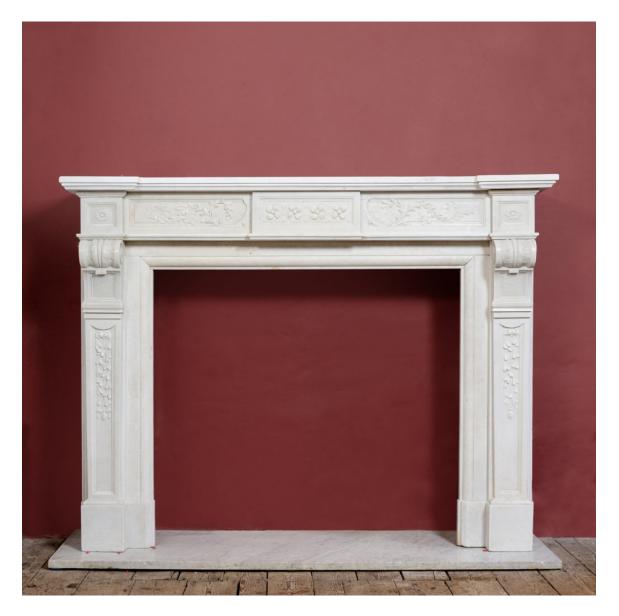

## LATE NINETEENTH CENTURY LOUIS XVI STYLE FIREPLACE,

the inverse breakfront shelf (later) above frieze centred by plaque with foliate roundels with scrolling foliage to either side, the jambs headed by paterae endblocks above foliate carved corbels, on square footblocks.

DIMENSIONS: 125.5cm ( $49^{\frac{1}{2}}$ ) High, 164.5cm ( $64^{\frac{3}{4}}$ ) Wide, 40.5cm (16") Deep, aperture width 106 cm x 95.5 cm high