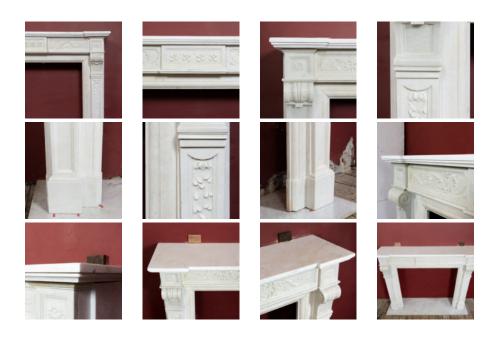

## LATE NINETEENTH CENTURY LOUIS XVI STYLE FIREPLACE,

the inverse breakfront shelf (later) above frieze centred by plaque with foliate roundels with scrolling foliage to either side, the jambs headed by paterae endblocks above foliate carved corbels, on square footblocks.

DIMENSIONS: 125.5cm ( $49^{\frac{1}{2}}$ ) High, 164.5cm ( $64^{\frac{3}{4}}$ ) Wide, 40.5cm (16") Deep, aperture width 106 cm x 95.5 cm high