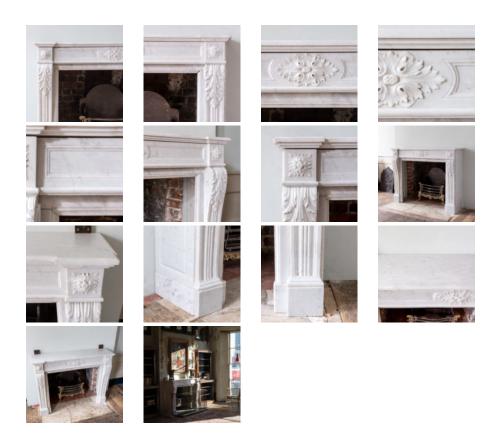

## LATE NINETEENTH CENTURY FRENCH CARRARA MARBLE FIREPLACE,

## in the Louis XVI style,

with inverted breakfront shelf above panelled frieze centred by acanthine medallion flanked by foliate corner-blocks, the console jambs with acanthus clasps. Opening width 92.5 cm x 82 cm high, outside jamb to jamb width 130 cm.

DIMENSIONS: 105.5cm (41<sup> $\frac{1}{2}$ </sup>") High, 135.5cm (53<sup> $\frac{1}{2}$ </sup>") Wide, 38cm (15") Deep, Opening width 92.5 cm x 82 cm high, outside jamb to jamb width 130 cm.

## STOCK CODE: 78612