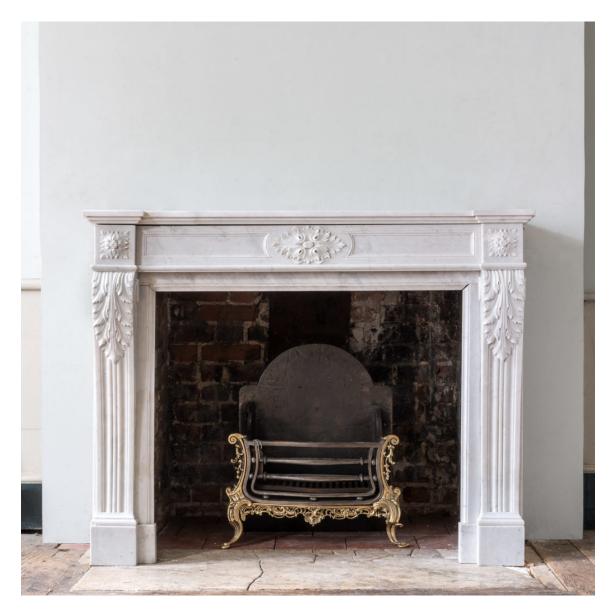

## LATE NINETEENTH CENTURY FRENCH CARRARA MARBLE FIREPLACE,

## in the Louis XVI style,

with inverted breakfront shelf above panelled frieze centred by acanthine medallion flanked by foliate corner-blocks, the console jambs with acanthus clasps. Opening width 92.5 cm x 82 cm high, outside jamb to jamb width 130 cm.

DIMENSIONS: 105.5cm (41<sup> $\frac{1}{2}$ </sup>") High, 135.5cm (53<sup> $\frac{1}{2}$ </sup>") Wide, 38cm (15") Deep, Opening width 92.5 cm x 82 cm high, outside jamb to jamb width 130 cm.

## STOCK CODE: 78612