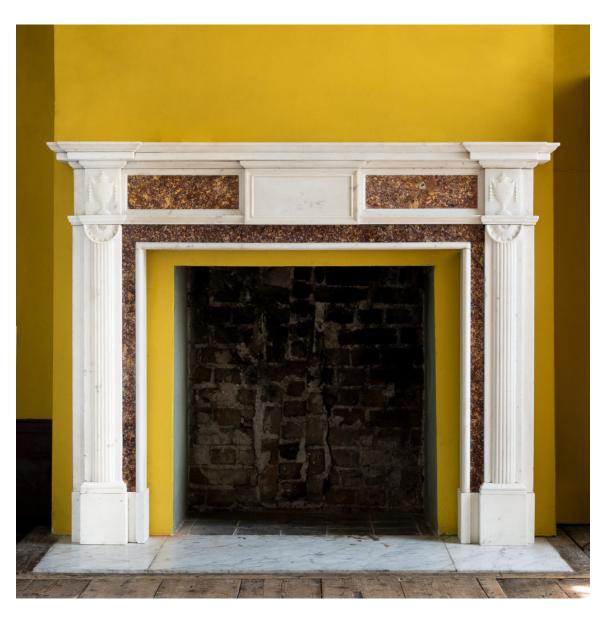

## LATE EIGHTEENTH CENTURY STATUARY AND BROCATELLO CHIMNEYPIECE,

the inverse breakfront moulded shelf above frieze centred by plain panelled tablet, the flanking endblocks with classical urns on reeded jambs surmounted by half paterae, with brocatello ingrounds to the aperture, c.1790. Not held on site - please enquire to view.

DIMENSIONS: 130cm (51 $^{14}$ ") High, 166cm (65 $^{14}$ ") Wide, 20.5cm (8") Deep, aperture height 96 cm x 105 cm wide

STOCK CODE: NF0078