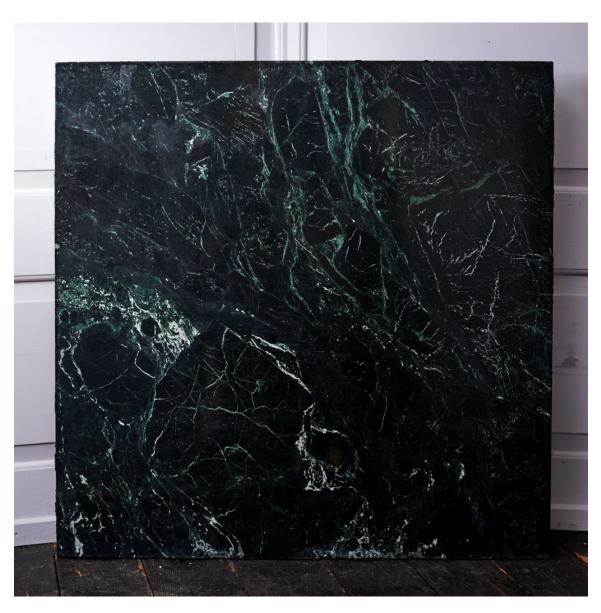

## LARGE 'TINOS' MARBLE SLABS,

Reclaimed from Belgravia London,

Exceptionally large solid antique 'Tinos' marble slabs; reclaimed from a commercial building in London near to Buckingham Palace. Suitable as wall cladding, flooring or table and bar tops. Sold in square metre slabs.

DIMENSIONS: 110cm (43<sup>1/4</sup>") High, 110cm (43<sup>1/4</sup>") Wide, 4cm (1<sup>1/2</sup>") Deep

STOCK CODE: 31297