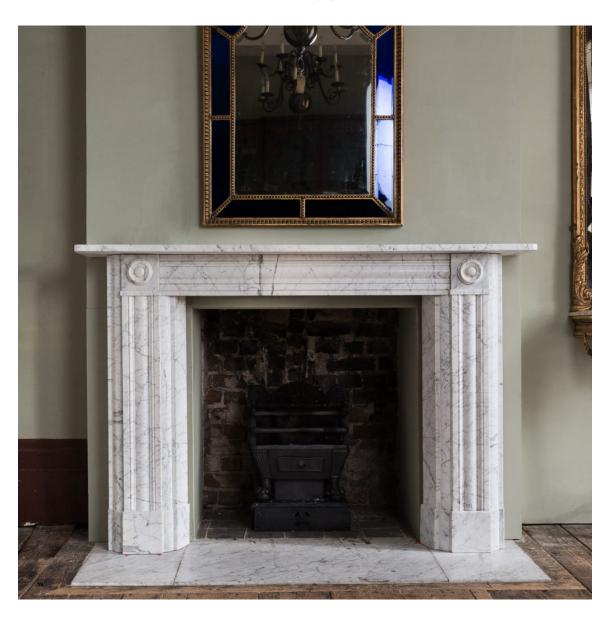

## LARGE REGENCY CARRARA MARBLE CHIMNEYPIECE,

the cushion-mould frieze with convex roundels to the corner blocks, the jambs with conforming cushion moulded panels flanked by quarter-round returns, the aperture with canted ingrounds to either side.

DIMENSIONS: 113.5cm ( $44^{\frac{3}{4}}$ ") High, 167.5cm (66") Wide, 25cm ( $9^{\frac{3}{4}}$ ") Deep, Opening width 90.5 cm x 95.5 cm high, Outside jamb to jamb 148.5 cm wide

STOCK CODE: NF0249