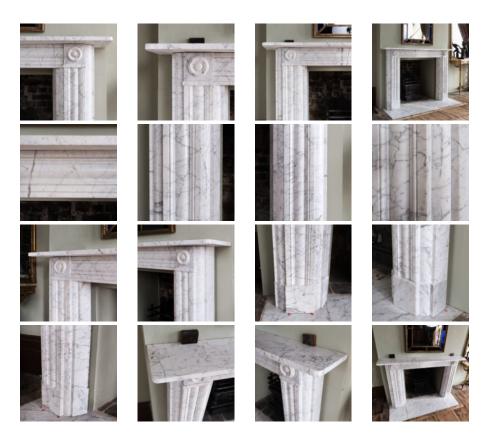

## LARGE REGENCY CARRARA MARBLE CHIMNEYPIECE,

the cushion-mould frieze with convex roundels to the corner blocks, the jambs with conforming cushion moulded panels flanked by quarter-round returns, the aperture with canted ingrounds to either side.

DIMENSIONS: 113.5cm ( $44^{\frac{3}{4}}$ ") High, 167.5cm (66") Wide, 25cm ( $9^{\frac{3}{4}}$ ") Deep, Opening width 90.5 cm x 95.5 cm high, Outside jamb to jamb 148.5 cm wide

STOCK CODE: NF0249