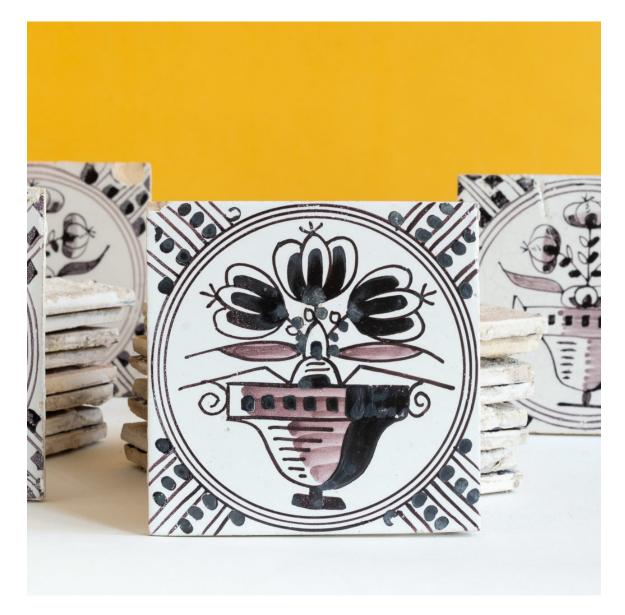

## LARGE QUANTITY OF ANTIQUE MANGANESE DELFT TILES, DUTCH NINETIETH CENTURY

The square tiles all of similar thickness, all decorated with strikingly hand painted manganese fired design, depicting stylised open Dutch tulips in vases. The repeat pattern ideal for kitchen or bathroom splash backs, or to incorporate into fireplaces. Sold in sets of nine.

DIMENSIONS: 13cm (5") Wide, 13cm (5") Deep, 0.8cm (0<sup>1/4</sup>") Thick, Dimensions vary slightly

PRICE: £315 set of nine

STOCK CODE: 79664