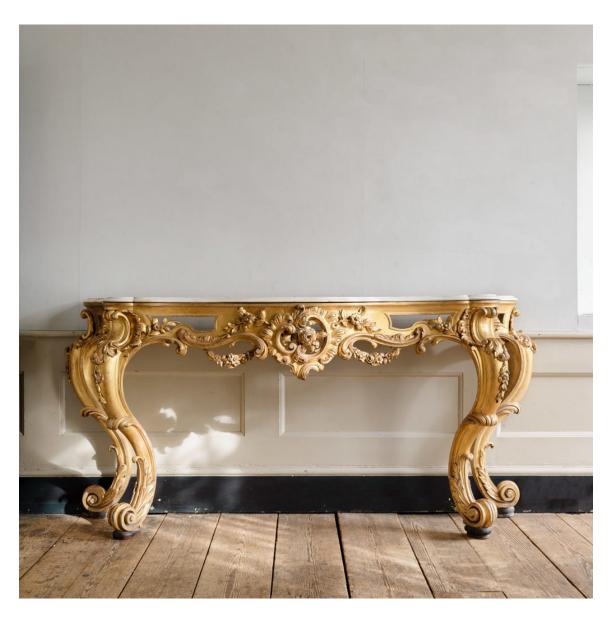

## LARGE NINETEENTH CENTURY ROCOCO GILTWOOD CONSOLE TABLE,

with shaped and moulded Carrara marble top, the table boldly carved with c and s scrolls, trails and festoons of foliage and a cabochon to the centre. on scrolled feet. English c.1850.

DIMENSIONS: 94cm (37") High, 203cm (80") Wide, 53cm ( $20^{\frac{3}{4}}$ ") Deep, marble top is 183.5 cm

wide x 50 cm deep

PRICE: £8,250

STOCK CODE: 78698

## HISTORY

The rear of the marble top has a fillet removed, likely to receive a no longer extant mirror. This can be reinstated with an appropriate piece of marble if required.