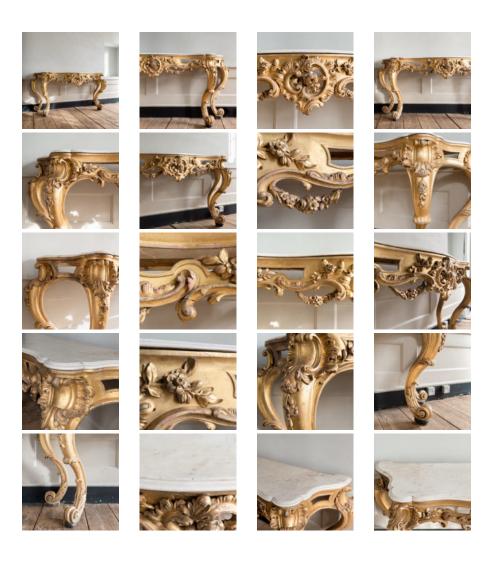

## LARGE NINETEENTH CENTURY ROCOCO GILTWOOD CONSOLE TABLE,

with shaped and moulded Carrara marble top, the table boldly carved with c and s scrolls, trails and festoons of foliage and a cabochon to the centre. on scrolled feet. English c.1850.

DIMENSIONS: 94cm (37") High, 203cm (80") Wide, 53cm ( $20^{\frac{3}{4}}$ ") Deep, marble top is 183.5 cm

wide x 50 cm deep

PRICE: £8,250

STOCK CODE: 78698