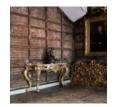

## LARGE NINETEENTH CENTURY ROCOCO GILTWOOD CONSOLE TABLE,

with shaped and moulded Carrara marble top, the table boldly carved with c and s scrolls, trails and festoons of foliage and a cabochon to the centre. on scrolled feet. English c.1850.

DIMENSIONS: 94cm (37") High, 203cm (80") Wide, 53cm ( $20^{\frac{3}{4}}$ ") Deep, marble top is 183.5 cm

wide x 50 cm deep

PRICE: £8,250

STOCK CODE: 78698

## HISTORY

The rear of the marble top has a fillet removed, likely to receive a no longer extant mirror. This can be reinstated with an appropriate piece of marble if required.