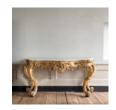

## LARGE NINETEENTH CENTURY ROCOCO GILTWOOD CONSOLE TABLE,

with shaped and moulded Carrara marble top, the table boldly carved with c and s scrolls, trails and festoons of foliage and a cabochon to the centre. on scrolled feet. English c.1850.

DIMENSIONS: 94cm (37") High, 203cm (80") Wide, 53cm ( $20^{\frac{3}{4}}$ ") Deep, marble top is 183.5 cm

wide x 50 cm deep

PRICE: £8,250

STOCK CODE: 78698

## HISTORY

The rear of the marble top has a fillet removed, likely to receive a no longer extant mirror. This can be reinstated with an appropriate piece of marble if required.