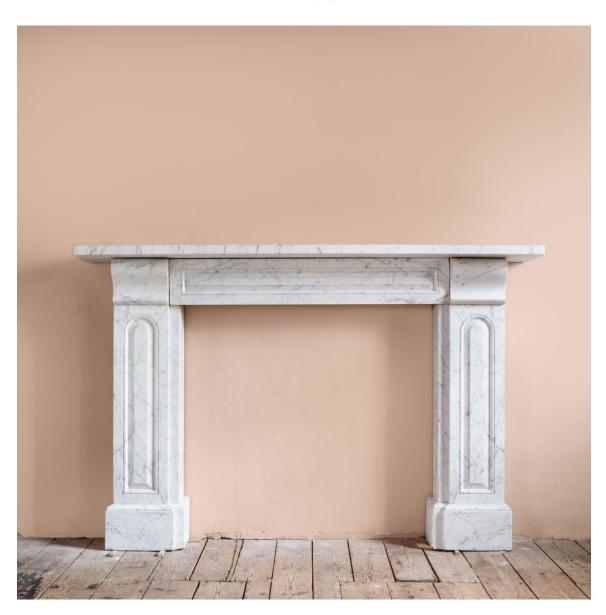

## LARGE NINETEENTH CENTURY CARRARA MARBLE FIREPLACE

c.1825-1840

with plain corbels flanking the panelled frieze, the jambs with further arch-topped panels, on block feet.

DIMENSIONS: 118cm ( $46^{\frac{1}{2}}$ ") High, 178.5cm ( $70^{\frac{1}{4}}$ ") Wide, 29.5cm ( $11^{\frac{1}{2}}$ ") Deep, Opening width 102.5 cm x 96.5 cm high, Outside jamb to jamb 159 cm

PRICE: £6,500

STOCK CODE: NF0336