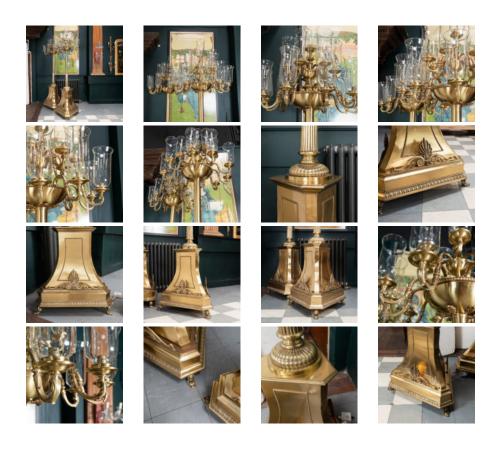

## LARGE NEO-CLASSICAL FLOOR LAMPS

ex. Grosvenor Hotel, Belgravia,

eighteen light, with glass storm shades, the tapered shaft of waisted pedestal triform base with anthemion to each side, twentieth century.

DIMENSIONS: 262.5cm (103<sup> $\frac{1}{2}$ </sup>") High, 80cm (31<sup> $\frac{1}{2}$ </sup>") Wide, 70cm (27<sup> $\frac{1}{2}$ </sup>") Deep

PRICE: £4,500 each

STOCK CODE: 79392