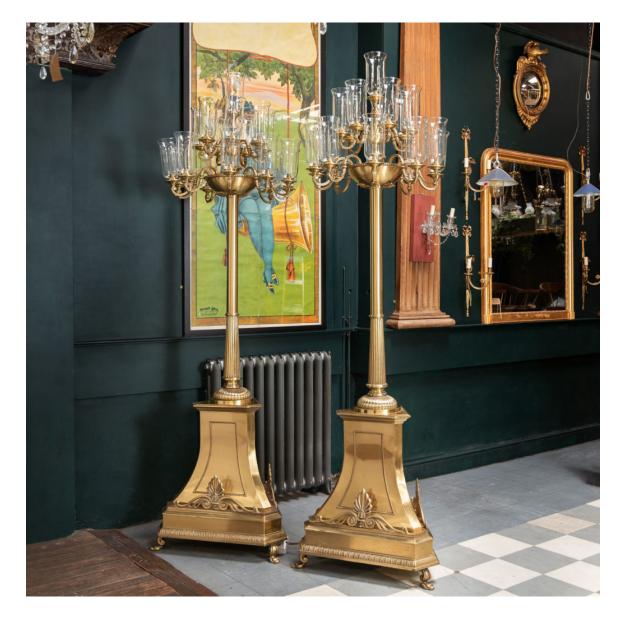

## LARGE NEO-CLASSICAL FLOOR LAMPS

ex. Grosvenor Hotel, Belgravia,

eighteen light, with glass storm shades, the tapered shaft of waisted pedestal triform base with anthemion to each side, twentieth century.

DIMENSIONS: 262.5cm (103<sup> $\frac{1}{2}$ </sup>") High, 80cm (31<sup> $\frac{1}{2}$ </sup>") Wide, 70cm (27<sup> $\frac{1}{2}$ </sup>") Deep

PRICE: £4,500 each

STOCK CODE: 79392