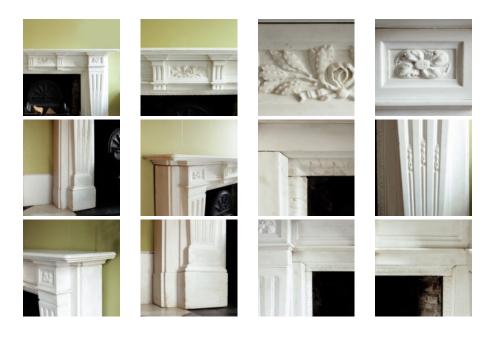

## LARGE LATE-NINETEENTH CENTURY STATUARY MARBLE CHIMNEYPIECE,

English, 1900,

having a deep stepped mantel above decorative frieze centred by plaque with leaf and flower details, flanked by brackets, fielded plaques and corner blocks with patera decoration, each jamb having tapered and fluted sections raised on stepped foot blocks.

DIMENSIONS: 134cm (52 $^{34}$ ") High, 207cm (81 $^{32}$ ") Wide, 38cm (15") Deep, aperture 103 cm x 98 cm

STOCK CODE: 76251