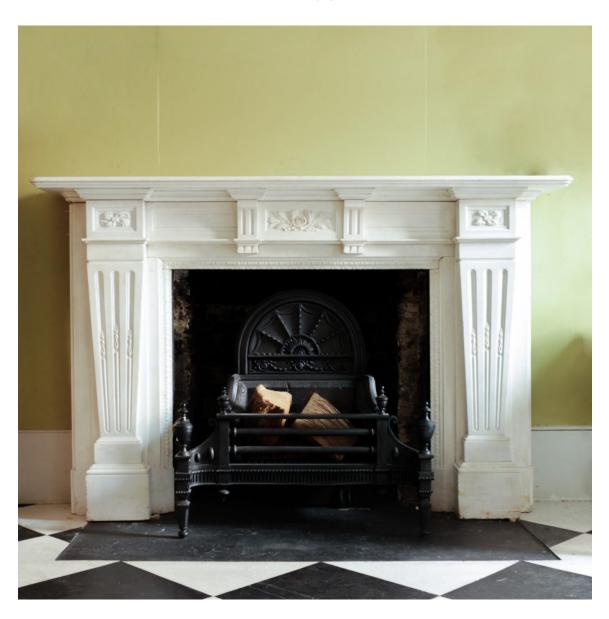

## LARGE LATE-NINETEENTH CENTURY STATUARY MARBLE CHIMNEYPIECE,

English, 1900,

having a deep stepped mantel above decorative frieze centred by plaque with leaf and flower details, flanked by brackets, fielded plaques and corner blocks with patera decoration, each jamb having tapered and fluted sections raised on stepped foot blocks.

DIMENSIONS: 134cm (52 $^{34}$ ") High, 207cm (81 $^{32}$ ") Wide, 38cm (15") Deep, aperture 103 cm x 98 cm

STOCK CODE: 76251