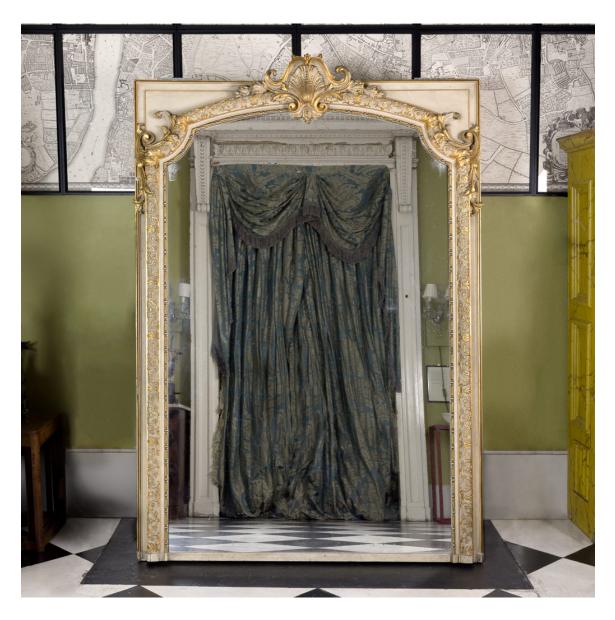

## LARGE LOUIS XV STYLE OVERMANTLE MIRROR,

with painted and parcel gilt detailing, centred by decorative scallop shell detail leading to S-C scroll motifs and highly decorative frame of carved and scrolling foliate design. Large plate with desirable foxing. Early twentieth century.

DIMENSIONS: 198cm (78") High, 138cm (54<sup>1/4</sup>") Wide

PRICE: £2,500

STOCK CODE: 78045