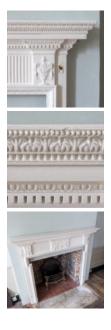

## in the Georgian style

the deep moulded cornice shelf above fluted frieze centred by plaque of opposed griffins, with dog-leg frame surrounding the aperture. Requires slips.

DIMENSIONS: 141.5cm ( $55^{34}$ ") High, 167cm ( $65^{34}$ ") Wide, 18.5cm ( $7^{34}$ ") Deep, Opening width 121 cm x 105.5 cm high, outside jamb to jamb width 142.5 cm