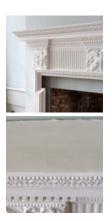

## LARGE LATE NINETEENTH CENTURY PAINTED PINE AND COMPOSITION NEO-CLASSICAL FIRE SURROUND,

## in the Georgian style

the deep moulded cornice shelf above fluted frieze centred by plaque of opposed griffins, with dog-leg frame surrounding the aperture. Requires slips.

DIMENSIONS: 141.5cm ( $55^{34}$ ") High, 167cm ( $65^{34}$ ") Wide, 18.5cm ( $7^{34}$ ") Deep, Opening width 121 cm x 105.5 cm high, outside jamb to jamb width 142.5 cm

PRICE: £1,500

STOCK CODE: 78608