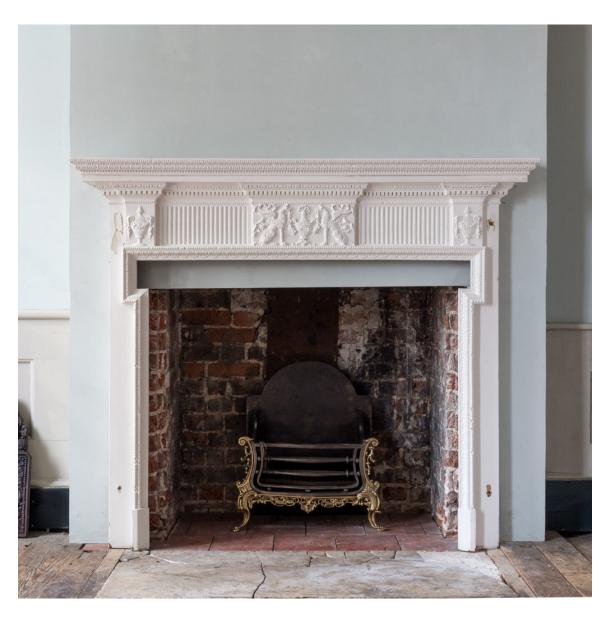

## LARGE LATE NINETEENTH CENTURY PAINTED PINE AND COMPOSITION NEO-CLASSICAL FIRE SURROUND,

## in the Georgian style

the deep moulded cornice shelf above fluted frieze centred by plaque of opposed griffins, with dog-leg frame surrounding the aperture. Requires slips.

DIMENSIONS: 141.5cm ( $55^{34}$ ") High, 167cm ( $65^{34}$ ") Wide, 18.5cm ( $7^{34}$ ") Deep, Opening width 121 cm x 105.5 cm high, outside jamb to jamb width 142.5 cm

PRICE: £1,500

STOCK CODE: 78608