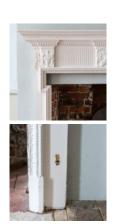

## in the Georgian style

the deep moulded cornice shelf above fluted frieze centred by plaque of opposed griffins, with dog-leg frame surrounding the aperture. Requires slips.

DIMENSIONS: 141.5cm ( $55^{34}$ ") High, 167cm ( $65^{34}$ ") Wide, 18.5cm ( $7^{34}$ ") Deep, Opening width 121 cm x 105.5 cm high, outside jamb to jamb width 142.5 cm