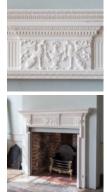

## in the Georgian style

the deep moulded cornice shelf above fluted frieze centred by plaque of opposed griffins, with dog-leg frame surrounding the aperture. Requires slips.

DIMENSIONS: 141.5cm ( $55^{34}$ ") High, 167cm ( $65^{34}$ ") Wide, 18.5cm ( $7^{34}$ ") Deep, Opening width 121 cm x 105.5 cm high, outside jamb to jamb width 142.5 cm