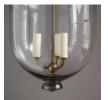

## LARGE GLASS AND BRASS HUNDI LANTERN.

Brass chain leading to patinated brass loop above clear glass spun lid, issuing four brass linked chains supporting large hand blown dome glass shade, enclosing three candle lights, held in place with a decorative brass repousse worked band with stylized peacock shaped hooks, terminating with a large raised pontil finial. Re-wired and PAT tested

DIMENSIONS: 60cm (23<sup>1/2</sup>") High, 33cm (13") Wide

STOCK CODE: 79351