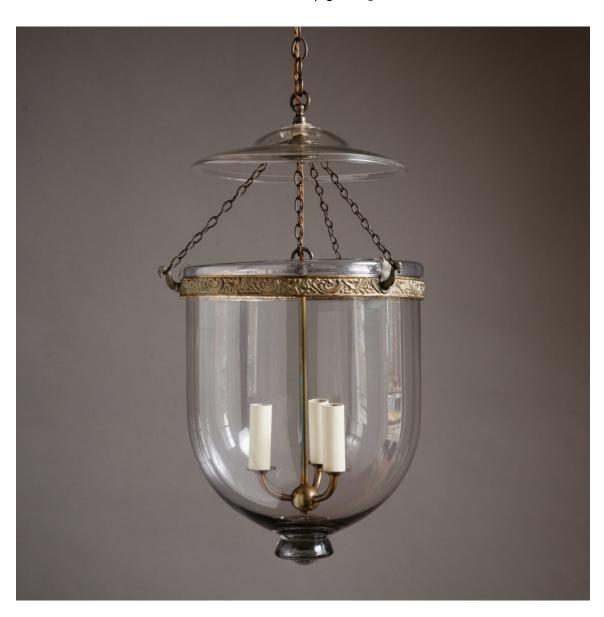

## LARGE GLASS AND BRASS HUNDI LANTERN.

Brass chain leading to patinated brass loop above clear glass spun lid, issuing four brass linked chains supporting large hand blown dome glass shade, enclosing three candle lights, held in place with a decorative brass repousse worked band with stylized peacock shaped hooks, terminating with a large raised pontil finial. Re-wired and PAT tested

DIMENSIONS: 60cm (23<sup>1/2</sup>") High, 33cm (13") Wide

STOCK CODE: 79351