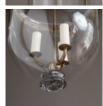

## LARGE GLASS AND BRASS HUNDI LANTERN.

Brass chain leading to patinated brass loop above clear glass spun lid, issuing four brass linked chains supporting large hand blown dome glass shade, enclosing three candle lights, held in place with a decorative brass repousse worked band with stylized peacock shaped hooks, terminating with a large raised pontil finial. Re-wired and PAT tested

DIMENSIONS: 60cm (23<sup>1/2</sup>") High, 33cm (13") Wide

STOCK CODE: 79351