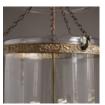

## LARGE GLASS AND BRASS HUNDI LANTERN.

Brass chain leading to patinated brass loop above clear glass spun lid, issuing four brass linked chains supporting large hand blown dome glass shade, enclosing three candle lights, held in place with a decorative brass repousse worked band with stylized peacock shaped hooks, terminating with a large raised pontil finial. Re-wired and PAT tested

DIMENSIONS: 60cm (23<sup>1/2</sup>") High, 33cm (13") Wide

STOCK CODE: 79351