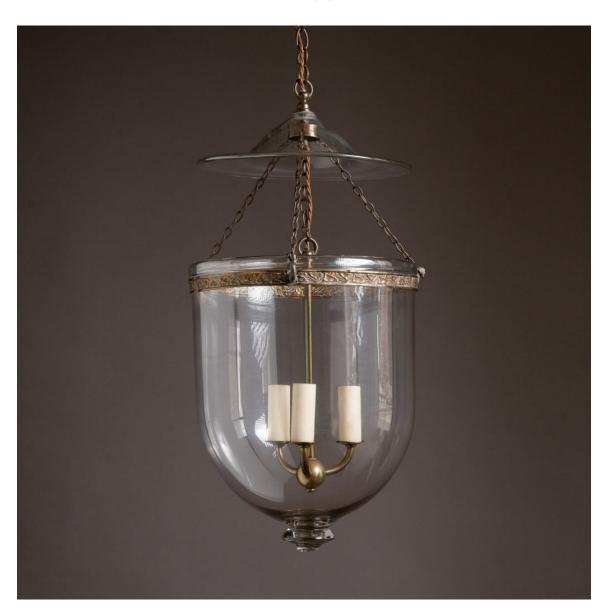

## LARGE GLASS AND BRASS HUNDI LANTERN

Brass chain leading to patinated brass loop above clear glass spun lid, issuing four brass linked chains supporting large hand blown dome glass shade, enclosing three candle lights, held in place with a decorative brass repousse worked band with stylized peacock shaped hooks, terminating with a large raised pontil finial. Re-wired and PAT tested

DIMENSIONS: 62cm (24<sup>1/2</sup>") High, 34cm (13<sup>1/2</sup>") Wide

STOCK CODE: 79350