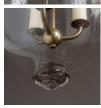

## LARGE GLASS AND BRASS HUNDI LANTERN

Brass chain leading to patinated brass loop above clear glass spun lid, issuing four brass linked chains supporting large hand blown dome glass shade, enclosing three candle lights, held in place with a decorative brass repousse worked band with stylized peacock shaped hooks, terminating with a large raised pontil finial. Re-wired and PAT tested

DIMENSIONS: 62cm (24<sup>1/2</sup>") High, 34cm (13<sup>1/2</sup>") Wide

STOCK CODE: 79350