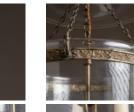

## LARGE GLASS AND BRASS HUNDI LANTERN

Brass chain leading to patinated brass loop above clear glass spun lid, issuing four brass linked chains supporting large hand blown dome glass shade, enclosing three candle lights, held in place with a decorative brass repousse worked band with stylized peacock shaped hooks, terminating with a large raised pontil finial. Re-wired and PAT tested

DIMENSIONS: 62cm (24<sup>1/2</sup>") High, 34cm (13<sup>1/2</sup>") Wide

STOCK CODE: 79350