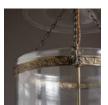

## LARGE GLASS AND BRASS HUNDI LANTERN

Brass chain leading to patinated brass loop above clear glass spun lid, issuing four brass linked chains supporting large hand blown dome glass shade, enclosing three candle lights, held in place with a decorative brass repousse worked band with stylized peacock shaped hooks, terminating with a large raised pontil finial. Re-wired and PAT tested

DIMENSIONS: 62cm (24<sup>1/2</sup>") High, 34cm (13<sup>1/2</sup>") Wide

STOCK CODE: 79350