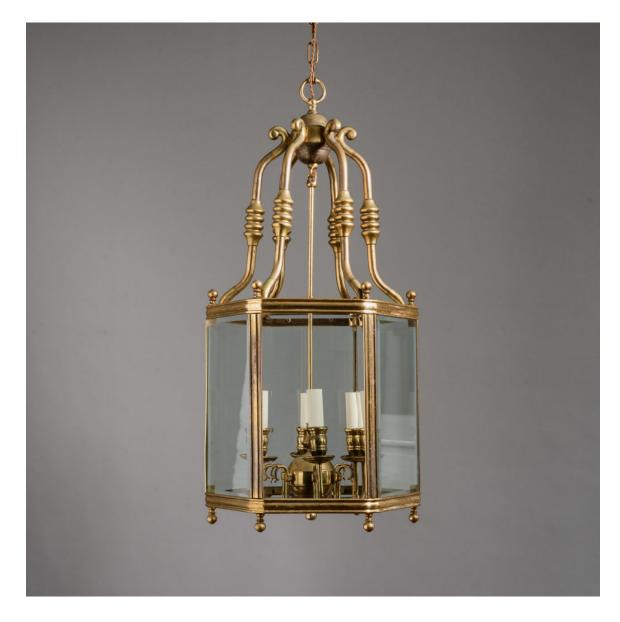

## LARGE GILT BRASS HALL LANTERN, IN THE EIGHTEENTH CENTURY TASTE.

having knopped and shaped brackets leading to glazed panels supported in gilt brass reeded framework, four light issuing form a Dutch inspired ball finial, graduated ball finial to rim. Continental early 20th century. Re-wired and PAT tested.

DIMENSIONS: 93.5cm ( $36^{\frac{3}{4}}$ ) High, 44cm ( $17^{\frac{1}{4}}$ ) Wide, 16 kg

STOCK CODE: 79255