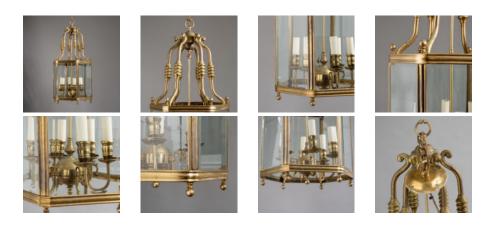

## LARGE GILT BRASS HALL LANTERN, IN THE EIGHTEENTH CENTURY TASTE.

having knopped and shaped brackets leading to glazed panels supported in gilt brass reeded framework, four light issuing form a Dutch inspired ball finial, graduated ball finial to rim. Continental early 20th century. Re-wired and PAT tested.

DIMENSIONS: 93.5cm ( $36^{\frac{3}{4}}$ ) High, 44cm ( $17^{\frac{1}{4}}$ ) Wide, 16 kg

STOCK CODE: 79255