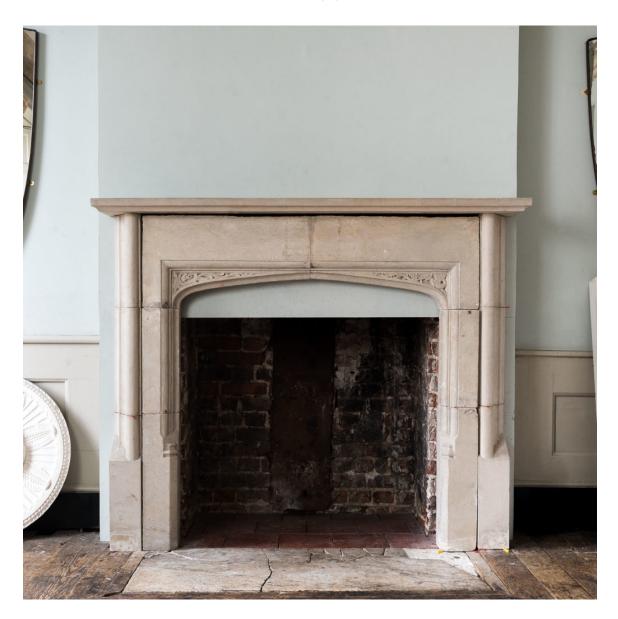

## LARGE ENGLISH PORTLAND STONE FIREPLACE

in the manner of Sir Edwin Lutyens,

the rectangular shelf above bolection moulded jambs, the interior composed of Tudor arch with stop-chamfered ingrounds. Twentieth century, incorporating earlier elements.

DIMENSIONS: 142.5cm (56") High, 175.5cm (69") Wide, 22.5cm ( $8^{34}$ ") Deep, Opening width 109 cm x 112 cm high, outside jamb to jamb 164 cm

STOCK CODE: NF0245