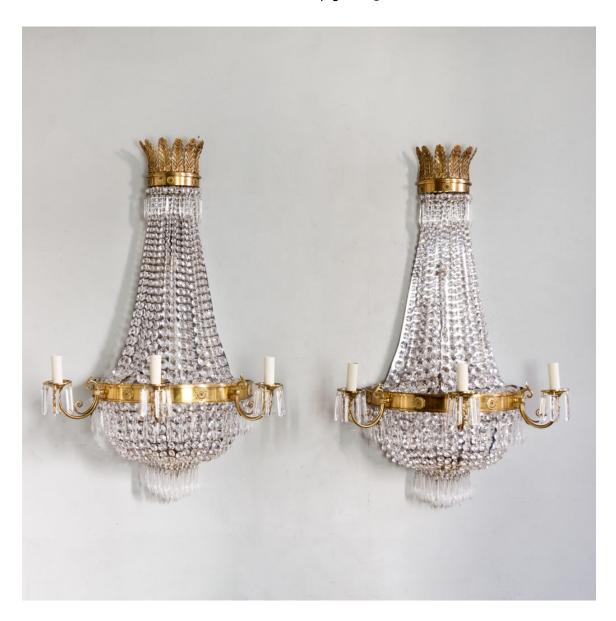

## LARGE EMPIRE STYLE GILT BRASS AND GLASS WALL LIGHTS,

twentieth century,

the stiff leaf crown suspended with trails of beads, the central ring with applied paterae and three scrolled arms, with further light fittings within. Eight available.

DIMENSIONS: 110cm ( $43^{\frac{1}{4}}$ ") At Highest, 75cm ( $29^{\frac{1}{2}}$ ") Wide, 66cm (26") At Widest, 43cm (17")

Deep, each light is 16.5 kg

PRICE: £2,500 the pair

STOCK CODE: BB072