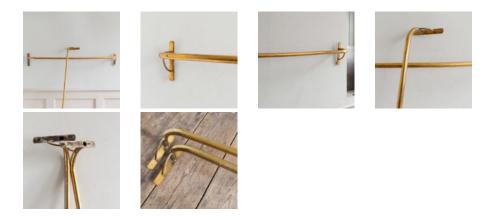

## LARGE BRASS WALL RAILS

from Mercers' Hall, London,

twentieth century, originally thought to be used in front of paintings as barriers but perhaps now more suitable for the hanging of towels, clothing, pots and pans etc. Will require wall fixings or holes drilling for screws.

DIMENSIONS: 24cm (9 $^{1/2}$ ") High, 167cm (65 $^{3/4}$ ") Wide, 18.5cm (7 $^{1/4}$ ") Deep

STOCK CODE: 79313