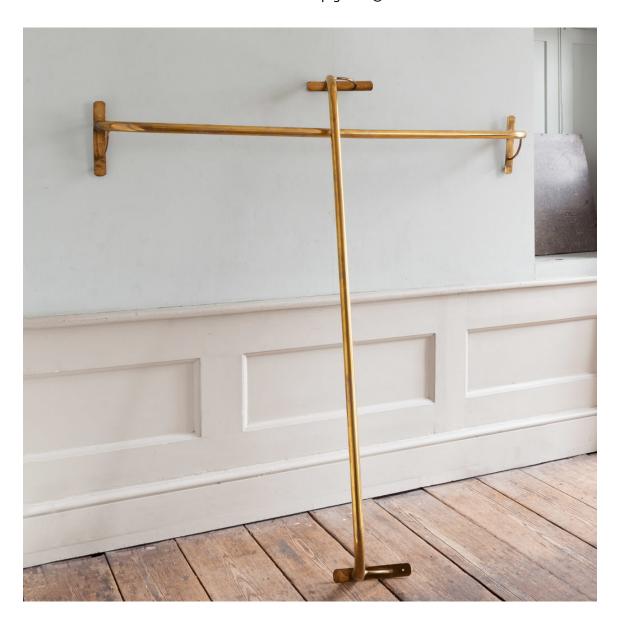

## LARGE BRASS WALL RAILS

from Mercers' Hall, London,

twentieth century, originally thought to be used in front of paintings as barriers but perhaps now more suitable for the hanging of towels, clothing, pots and pans etc. Will require wall fixings or holes drilling for screws.

DIMENSIONS: 24cm (9 $^{1/2}$ ") High, 167cm (65 $^{3/4}$ ") Wide, 18.5cm (7 $^{1/4}$ ") Deep

STOCK CODE: 79313