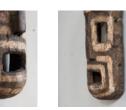

## KUSU NSEMBU MASK

## Congolese,

The Nsembu mask was used exclusively by members of the Nkunda Secret Society for the purposes of adult initiation and divination; the mask representing the diviners spirit. Painted with natual coloured pigments, its design is reminiscent of certain scarification practices. The Kusu people inhabit the Ituri rainforests, located in the northeastern part of the Congo.

DIMENSIONS: 39cm ( $15^{\frac{1}{4}}$ ) High, 15.5cm (6") Wide, 9cm ( $3^{\frac{1}{2}}$ ) Deep