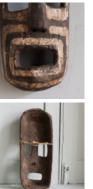

## KUSU NSEMBU MASK

## Congolese,

The Nsembu mask was used exclusively by members of the Nkunda Secret Society for the purposes of adult initiation and divination; the mask representing the diviners spirit. Painted with natual coloured pigments, its design is reminiscent of certain scarification practices. The Kusu people inhabit the Ituri rainforests, located in the northeastern part of the Congo.

DIMENSIONS: 39cm ( $15^{\frac{1}{4}}$ ) High, 15.5cm (6") Wide, 9cm ( $3^{\frac{1}{2}}$ ) Deep