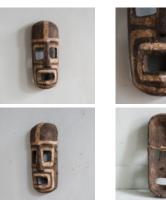

## KUSU NSEMBU MASK

## Congolese,

The Nsembu mask was used exclusively by members of the Nkunda Secret Society for the purposes of adult initiation and divination; the mask representing the diviners spirit. Painted with natual coloured pigments, its design is reminiscent of certain scarification practices. The Kusu people inhabit the Ituri rainforests, located in the northeastern part of the Congo.

DIMENSIONS: 39cm ( $15^{\frac{1}{4}}$ ) High, 15.5cm (6") Wide, 9cm ( $3^{\frac{1}{2}}$ ) Deep