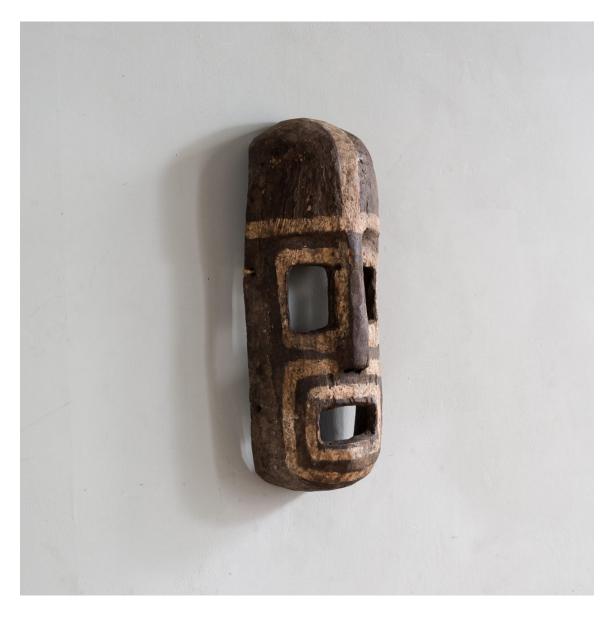

## KUSU NSEMBU MASK

## Congolese,

The Nsembu mask was used exclusively by members of the Nkunda Secret Society for the purposes of adult initiation and divination; the mask representing the diviners spirit. Painted with natual coloured pigments, its design is reminiscent of certain scarification practices. The Kusu people inhabit the Ituri rainforests, located in the northeastern part of the Congo.

DIMENSIONS: 39cm ( $15^{\frac{1}{4}}$ ) High, 15.5cm (6") Wide, 9cm ( $3^{\frac{1}{2}}$ ) Deep