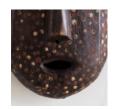

## KUSU NSEMBU MASK

## Congolese,

The Nsembu mask was used exclusively by members of the Nkunda Secret Society for the purposes of adult initiation and divination; the mask representing the diviners spirit. Painted with natual coloured pigments, its design is reminiscent of certain scarification practices. The Kusu people inhabit the Ituri rainforests, located in the northeastern part of the Congo.

DIMENSIONS: 28.5cm (11 $^{1/4}$ ") High, 19.5cm (7 $^{3/4}$ ") Wide, 9.5cm (3 $^{3/4}$ ") Deep

STOCK CODE: AD1467