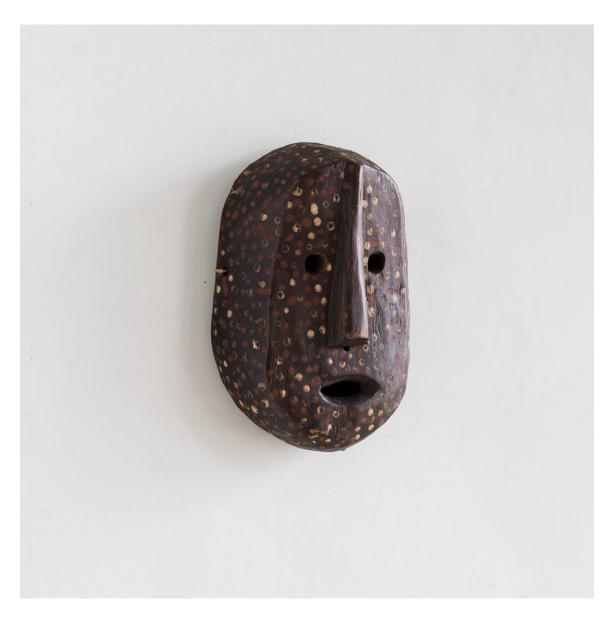

## KUSU NSEMBU MASK

## Congolese,

The Nsembu mask was used exclusively by members of the Nkunda Secret Society for the purposes of adult initiation and divination; the mask representing the diviners spirit. Painted with natual coloured pigments, its design is reminiscent of certain scarification practices. The Kusu people inhabit the Ituri rainforests, located in the northeastern part of the Congo.

DIMENSIONS: 28.5cm (11 $^{1/4}$ ") High, 19.5cm (7 $^{3/4}$ ") Wide, 9.5cm (3 $^{3/4}$ ") Deep

STOCK CODE: AD1467