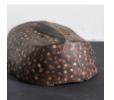

## KUSU NSEMBU MASK

## Congolese,

The Nsembu mask was used exclusively by members of the Nkunda Secret Society for the purposes of adult initiation and divination; the mask representing the diviners spirit. Painted with natual coloured pigments, its design is reminiscent of certain scarification practices. The Kusu people inhabit the Ituri rainforests, located in the northeastern part of the Congo.

DIMENSIONS: 28.5cm (11 $^{1/4}$ ") High, 19.5cm (7 $^{3/4}$ ") Wide, 9.5cm (3 $^{3/4}$ ") Deep

STOCK CODE: AD1467