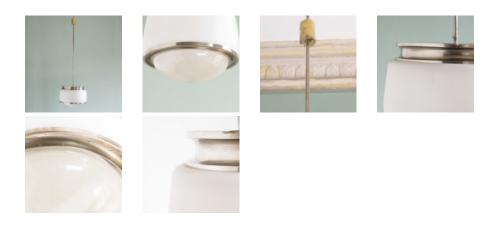

## 'KAPPA' CEILING LIGHT,

produced by Artemide, designed by Sergio Mazza,

circa 1960. Having a nickel-plated ceiling stem, leading to moulded nickel plated rim supporting bulbous frosted glass shade, a further nickel-plated rim, terminating with convex moulded frosted glass base.

DIMENSIONS: 146cm (57<sup>1/2</sup>") High, 44cm (17<sup>1/4</sup>") Wide

STOCK CODE: 76872