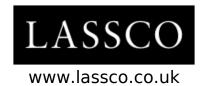

## 'KAPPA' CEILING LIGHT,

produced by Artemide, designed by Sergio Mazza,

circa 1960. Having a nickel-plated ceiling stem, leading to moulded nickel plated rim supporting bulbous frosted glass shade, a further nickel-plated rim, terminating with convex moulded frosted glass base.

DIMENSIONS: 146cm (57<sup>1/2</sup>") High, 44cm (17<sup>1/4</sup>") Wide

STOCK CODE: 76872