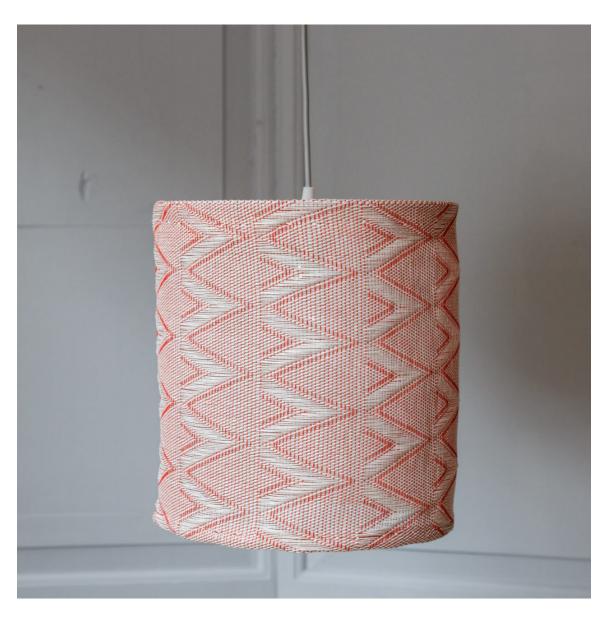

## JOSEFIN LANDÄLV LAMPSHADE,

100% paper yarn, hand woven in London

Inspired by the naturally occurring characteristics of materials in combination with carefully designed woven structures. The Lysande collection shows its bold, graphic pattern during the bright hours of the day and its atmospheric glow at night. Hand woven in London from Finnish paper yarn, and minimises environmental impact at all stages of production.

DIMENSIONS: 33cm (13") High, 30cm ( $11^{3/4}$ ") Wide

STOCK CODE: t462b