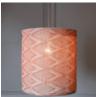

## JOSEFIN LANDÄLV LAMPSHADE,

100% paper yarn, hand woven in London

Inspired by the naturally occurring characteristics of materials in combination with carefully designed woven structures. The Lysande collection shows its bold, graphic pattern during the bright hours of the day and its atmospheric glow at night. Hand woven in London from Finnish paper yarn, and minimises environmental impact at all stages of production.

DIMENSIONS: 33cm (13") High, 30cm ( $11^{3/4}$ ") Wide

STOCK CODE: t462b