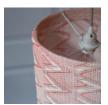

## JOSEFIN LANDÄLV LAMPSHADE,

100% paper yarn, hand woven in London

Inspired by the naturally occurring characteristics of materials in combination with carefully designed woven structures. The Lysande collection shows its bold, graphic pattern during the bright hours of the day and its atmospheric glow at night. Hand woven in London from Finnish paper yarn, and minimises environmental impact at all stages of production.

DIMENSIONS: 33cm (13") High, 30cm ( $11^{3/4}$ ") Wide

STOCK CODE: t462b