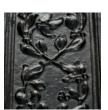

## LIFT SHAFT DOORS EX OCEANIC HOUSE,

From the original headquarters of the White Star Line – owner and operator of RMS Titanic.

The cast iron pilasters, panels and frieze of the original Lift gates from the ground floor of the headquarters of the White Star Line, owner and operator of the RMS Titanic.