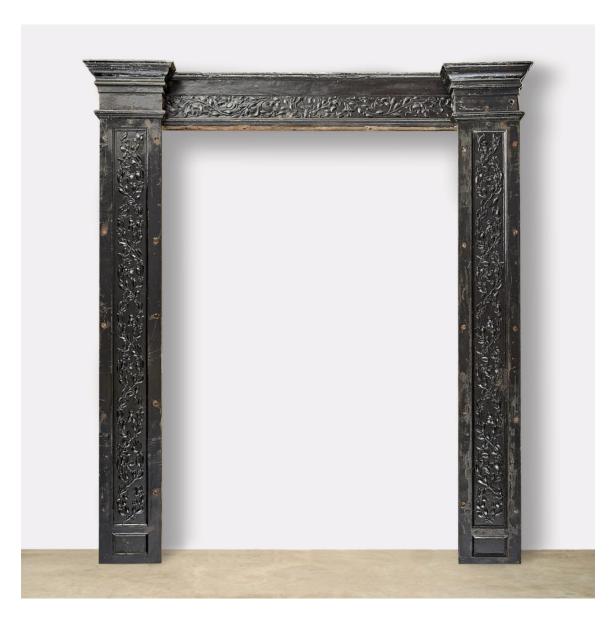

## LIFT SHAFT DOORS EX OCEANIC HOUSE,

From the original headquarters of the White Star Line – owner and operator of RMS Titanic.

The cast iron pilasters, panels and frieze of the original Lift gates from the ground floor of the headquarters of the White Star Line, owner and operator of the RMS Titanic.

DIMENSIONS: 233cm (91 $^{34}$ ") High, 178cm (70") Wide, 26.5cm (10 $^{32}$ ") Deep, Aperture Height

211cm x Width 123cm

PRICE: £2,850

STOCK CODE: 31606