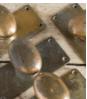

## INVERNESS CATERING COLLEGE BRASS DOOR HANDLES,

## circa 1910-1920,

the oval knobs on rectangular backplates, with original unpolished patination. Please note this small quantity of handles has been welded/soldered and as such they do not rotate as per a normal handle. They are suitable for a push/pull arrangement. Two pairs in stock

DIMENSIONS: 5.5cm ( $2^{\frac{1}{4}}$ ) Wide, 6.5cm ( $2^{\frac{1}{2}}$ ) Deep, 12.5cm (5") Long

PRICE: £100 the pair

STOCK CODE: 77751 C