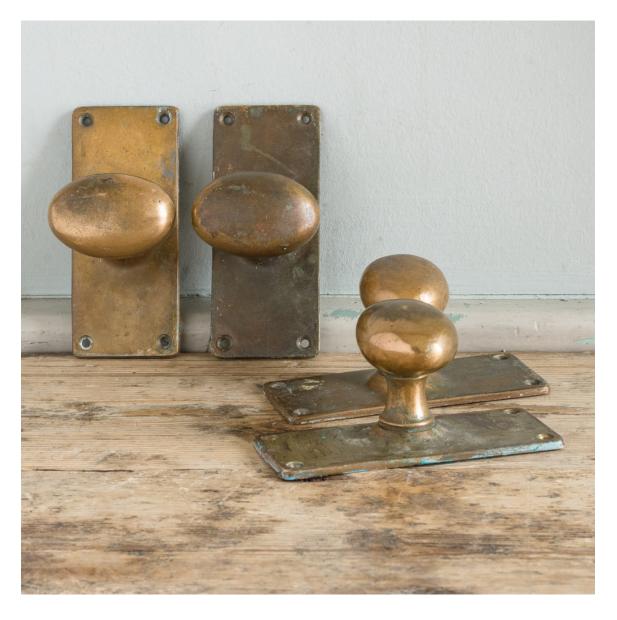

## INVERNESS CATERING COLLEGE BRASS DOOR HANDLES,

## circa 1910-1920,

the oval knobs on rectangular backplates, with original unpolished patination. Please note this small quantity of handles has been welded/soldered and as such they do not rotate as per a normal handle. They are suitable for a push/pull arrangement. Two pairs in stock

DIMENSIONS: 5.5cm ( $2^{\frac{1}{4}}$ ) Wide, 6.5cm ( $2^{\frac{1}{2}}$ ) Deep, 12.5cm (5") Long

PRICE: £100 the pair

STOCK CODE: 77751 C