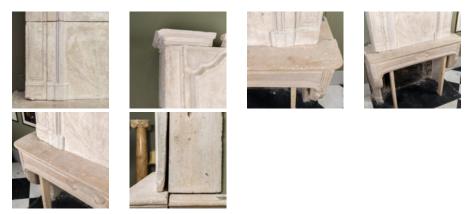

## IMPESSIVE LOUIS XVI LIMESTONE CHIMNEYPIECE,

eighteenth century French,

having a stepped carved cornice, leading to the trumeau section centred by carved frame, flanked by long carved panels above the deep mantle decorated with further panelled detail centred by a stylized cartouche raised on curved jambs with carved panels on shaped foot blocks. Price includes restoration to the cornice and patching in on left hand side of the trumeau. Removed from a property on Belgrave Square, London.

DIMENSIONS: 292.5cm (115<sup>1/4</sup>") High, 154.5cm (60<sup>3/4</sup>") Wide, 65cm (25<sup>1/2</sup>") Deep, Opening width

126 cm x 94 cm high

PRICE: £16,500

STOCK CODE: 78748