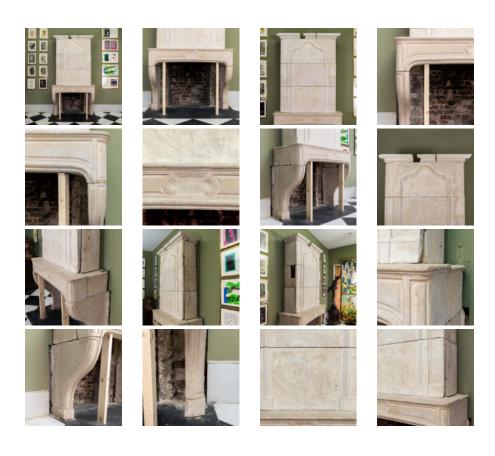

## IMPESSIVE LOUIS XVI LIMESTONE CHIMNEYPIECE,

eighteenth century French,

having a stepped carved cornice, leading to the trumeau section centred by carved frame, flanked by long carved panels above the deep mantle decorated with further panelled detail centred by a stylized cartouche raised on curved jambs with carved panels on shaped foot blocks. Price includes restoration to the cornice and patching in on left hand side of the trumeau. Removed from a property on Belgrave Square, London.

DIMENSIONS: 292.5cm (115<sup>1/4</sup>") High, 154.5cm (60<sup>3/4</sup>") Wide, 65cm (25<sup>1/2</sup>") Deep, Opening width

126 cm x 94 cm high

PRICE: £16,500

STOCK CODE: 78748