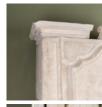

## IMPESSIVE LOUIS XVI LIMESTONE CHIMNEYPIECE,

eighteenth century French,

having a stepped carved cornice, leading to the trumeau section centred by carved frame, flanked by long carved panels above the deep mantle decorated with further panelled detail centred by a stylized cartouche raised on curved jambs with carved panels on shaped foot blocks. Price includes restoration to the cornice and patching in on left hand side of the trumeau. Removed from a property on Belgrave Square, London.