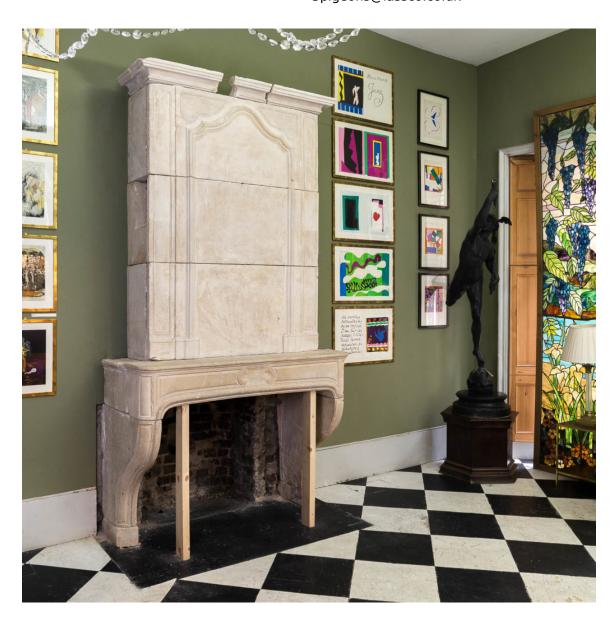

## IMPESSIVE LOUIS XVI LIMESTONE CHIMNEYPIECE,

eighteenth century French,

having a stepped carved cornice, leading to the trumeau section centred by carved frame, flanked by long carved panels above the deep mantle decorated with further panelled detail centred by a stylized cartouche raised on curved jambs with carved panels on shaped foot blocks. Price includes restoration to the cornice and patching in on left hand side of the trumeau. Removed from a property on Belgrave Square, London.

DIMENSIONS: 292.5cm (115<sup>1/4</sup>") High, 154.5cm (60<sup>3/4</sup>") Wide, 65cm (25<sup>1/2</sup>") Deep, Opening width

126 cm x 94 cm high

PRICE: £16,500

STOCK CODE: 78748