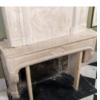

## IMPESSIVE LOUIS XVI LIMESTONE CHIMNEYPIECE,

eighteenth century French,

having a stepped carved cornice, leading to the trumeau section centred by carved frame, flanked by long carved panels above the deep mantle decorated with further panelled detail centred by a stylized cartouche raised on curved jambs with carved panels on shaped foot blocks. Price includes restoration to the cornice and patching in on left hand side of the trumeau. Removed from a property on Belgrave Square, London.

DIMENSIONS: 292.5cm (115<sup>1/4</sup>") High, 154.5cm (60<sup>3/4</sup>") Wide, 65cm (25<sup>1/2</sup>") Deep, Opening width

126 cm x 94 cm high

PRICE: £16,500

STOCK CODE: 78748