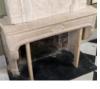

## IMPESSIVE LOUIS XVI LIMESTONE CHIMNEYPIECE,

eighteenth century French,

having a stepped carved cornice, leading to the trumeau section centred by carved frame, flanked by long carved panels above the deep mantle decorated with further panelled detail centred by a stylized cartouche raised on curved jambs with carved panels on shaped foot blocks. Price includes restoration to the cornice and patching in on left hand side of the trumeau. Removed from a property on Belgrave Square, London.

DIMENSIONS: 292.5cm (115<sup>1/4</sup>") High, 154.5cm (60<sup>3/4</sup>") Wide, 65cm (25<sup>1/2</sup>") Deep, Opening width

126 cm x 94 cm high

PRICE: £16,500

STOCK CODE: 78748