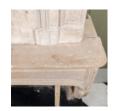

## IMPESSIVE LOUIS XVI LIMESTONE CHIMNEYPIECE,

eighteenth century French,

having a stepped carved cornice, leading to the trumeau section centred by carved frame, flanked by long carved panels above the deep mantle decorated with further panelled detail centred by a stylized cartouche raised on curved jambs with carved panels on shaped foot blocks. Price includes restoration to the cornice and patching in on left hand side of the trumeau. Removed from a property on Belgrave Square, London.