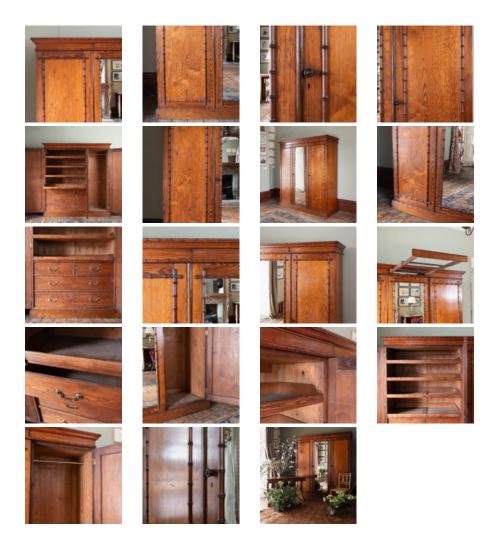

## **HOWARD & SONS OREGON PINE WARDROBE**

English, c.1880

the cornice containing extending clothes airer (assumed?) above bamboo moulded doors, the central one with mirror plate (replaced), the interior containing clothes sides and drawers, with single hanging compartment.

DIMENSIONS: 204.5cm ( $80^{\frac{1}{2}}$ ") High, 193cm (76") Wide, 59.5cm ( $23^{\frac{1}{2}}$ ") Deep

STOCK CODE: 79254