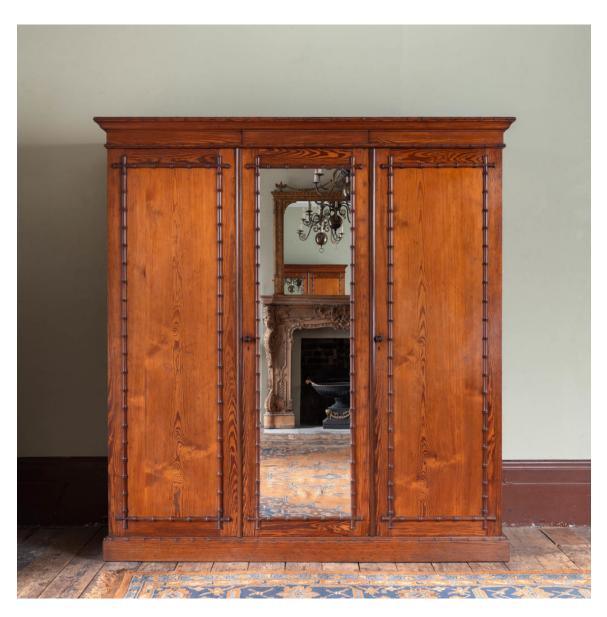

## **HOWARD & SONS OREGON PINE WARDROBE**

English, c.1880

the cornice containing extending clothes airer (assumed?) above bamboo moulded doors, the central one with mirror plate (replaced), the interior containing clothes sides and drawers, with single hanging compartment.

DIMENSIONS: 204.5cm ( $80^{\frac{1}{2}}$ ") High, 193cm (76") Wide, 59.5cm ( $23^{\frac{1}{2}}$ ") Deep

STOCK CODE: 79254