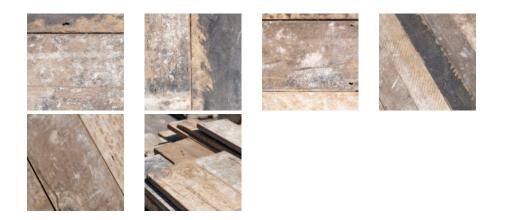

## HOLLAND PARK PINE FLOORBOARDS,

Supplied in as-is condition,

A large batch of reclaimed Victorian pine with great variation of tone, including boards with a mix of darker and lighter tones. Variation appears through out batch and on individual boards. Square edged. With good lengths varying between less than a meter and 4.5m long.

DIMENSIONS: 13cm (5") Wide, 0.20cm (0") Thick

STOCK CODE: FL0046

HISTORY

Reclaimed from a Victorian property in Holland Park, London,