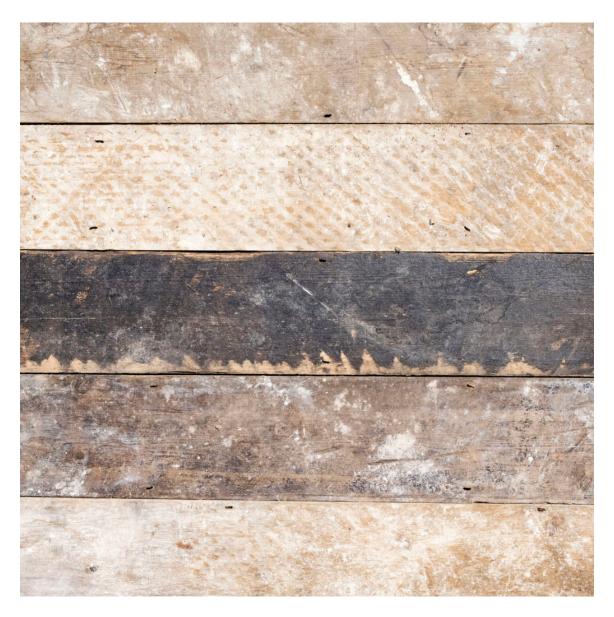

## HOLLAND PARK PINE FLOORBOARDS,

Supplied in as-is condition,

A large batch of reclaimed Victorian pine with great variation of tone, including boards with a mix of darker and lighter tones. Variation appears through out batch and on individual boards. Square edged. With good lengths varying between less than a meter and 4.5m long.

DIMENSIONS: 13cm (5") Wide, 0.20cm (0") Thick

STOCK CODE: FL0046

HISTORY

Reclaimed from a Victorian property in Holland Park, London,