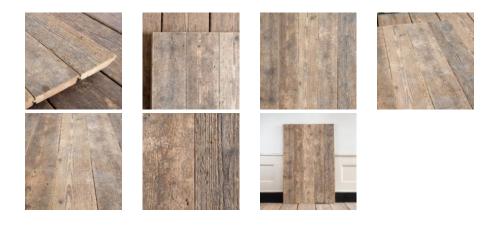

## HERTFORD GRANARY PINE BOARD

Reclaimed Victorian floorboards.

Solid Baltic pine floorboards. Tongue and grooved with an attractive worn appearance. Salvaged from historic industrial buildings in Hertford town. Supplied unfinished in a random mixture of lengths.

DIMENSIONS: 16.4cm ( $6^{\frac{1}{2}}$ ") Wide, 2.9cm ( $1^{\frac{1}{4}}$ ") Thick

STOCK CODE: FL0072

**HISTORY** 

1899=1900