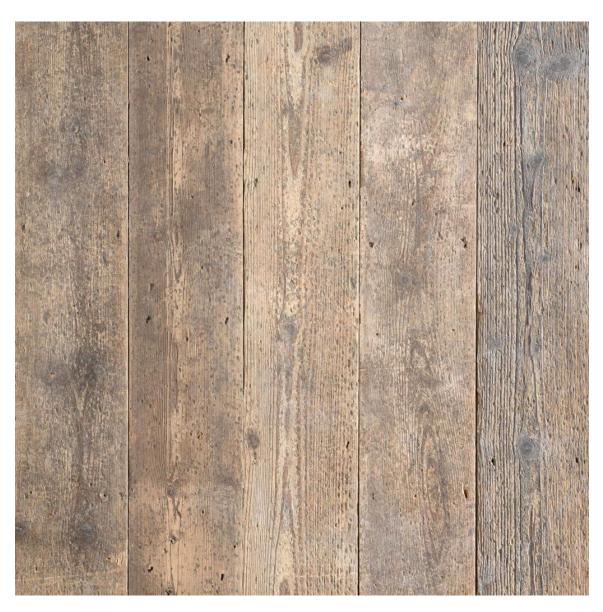

## HERTFORD GRANARY PINE BOARD

Reclaimed Victorian floorboards.

Solid Baltic pine floorboards. Tongue and grooved with an attractive worn appearance. Salvaged from historic industrial buildings in Hertford town. Supplied unfinished in a random mixture of lengths.

DIMENSIONS: 16.4cm ( $6^{\frac{1}{2}}$ ") Wide, 2.9cm ( $1^{\frac{1}{4}}$ ") Thick

STOCK CODE: FL0072

**HISTORY** 

1899=1900