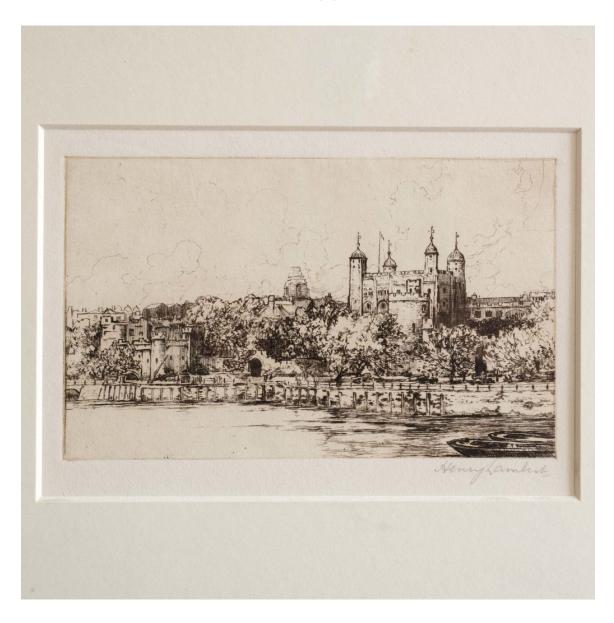

## HENRY LAMBERT - THE TOWER OF LONDON

A framed black line etching by the English artist Terence Henry Lambert showing Tower Hill and the Tower of London from the Lower Pool.

DIMENSIONS: 15cm (6") High, 21cm ( $8^{\frac{1}{4}}$ ") Wide, 1.5cm ( $0^{\frac{1}{2}}$ ") Deep

PRICE: £140

STOCK CODE: PS0076

## **HISTORY**

Terence Henry Lambert - Painter, watercolorist, and etcher of landscapes and wildlife. Born in Ealing, London November 6, 1891.