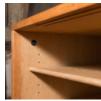

## HANS WEGNER RY26 SIDEBOARD BY RY MØBLER,

mid-1950s,

oak with rattan fronts to the sliding cabinet doors, the interior fitted with adjustable shelving and slides, the feet tipped in rosewood, with interior disc 'DANISH FURNITUREMAKERS CONTROL'. Some light marks/wear to the top which can be restored if deemed necessary.