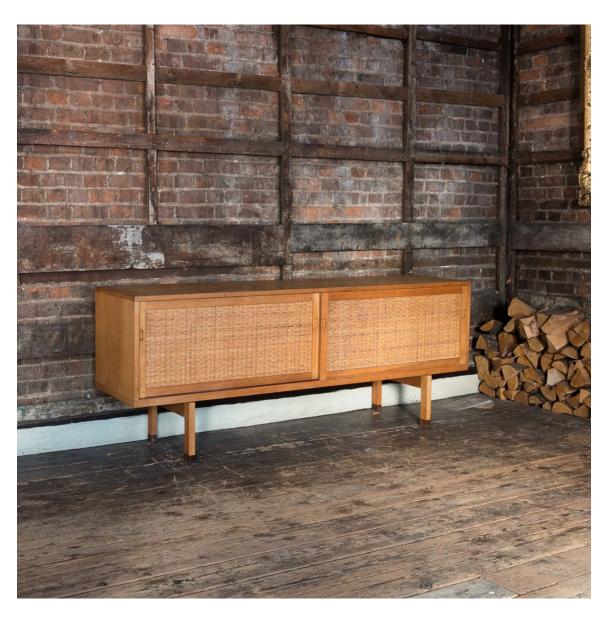

## HANS WEGNER RY26 SIDEBOARD BY RY MØBLER,

mid-1950s,

oak with rattan fronts to the sliding cabinet doors, the interior fitted with adjustable shelving and slides, the feet tipped in rosewood, with interior disc 'DANISH FURNITUREMAKERS CONTROL'. Some light marks/wear to the top which can be restored if deemed necessary.

DIMENSIONS: 79cm (31") High, 200cm ( $78^{\frac{3}{4}}$ ") Wide, 49cm ( $19^{\frac{1}{4}}$ ") Deep

STOCK CODE: 78820