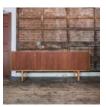

## HANS WEGNER RY26 SIDEBOARD BY RY MØBLER,

mid-1950s,

oak with rattan fronts to the sliding cabinet doors, the interior fitted with adjustable shelving and slides, the feet tipped in rosewood, with interior disc 'DANISH FURNITUREMAKERS CONTROL'. Some light marks/wear to the top which can be restored if deemed necessary.

DIMENSIONS: 79cm (31") High, 200cm ( $78^{\frac{3}{4}}$ ") Wide, 49cm ( $19^{\frac{1}{4}}$ ") Deep

STOCK CODE: 78820