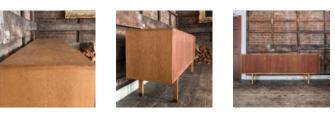

## HANS WEGNER RY26 SIDEBOARD BY RY MØBLER,

mid-1950s,

oak with rattan fronts to the sliding cabinet doors, the interior fitted with adjustable shelving and slides, the feet tipped in rosewood, with interior disc 'DANISH FURNITUREMAKERS CONTROL'. Some light marks/wear to the top which can be restored if deemed necessary.

DIMENSIONS: 79cm (31") High, 200cm ( $78^{\frac{3}{4}}$ ") Wide, 49cm ( $19^{\frac{1}{4}}$ ") Deep

STOCK CODE: 78820