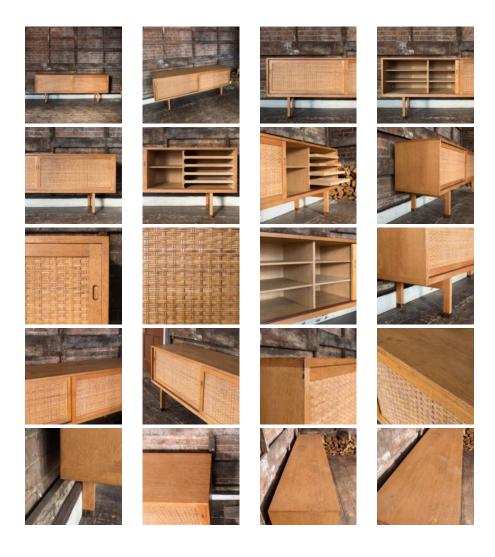

## HANS WEGNER RY26 SIDEBOARD BY RY MØBLER,

mid-1950s,

oak with rattan fronts to the sliding cabinet doors, the interior fitted with adjustable shelving and slides, the feet tipped in rosewood, with interior disc 'DANISH FURNITUREMAKERS CONTROL'. Some light marks/wear to the top which can be restored if deemed necessary.

DIMENSIONS: 79cm (31") High, 200cm ( $78^{\frac{3}{4}}$ ") Wide, 49cm ( $19^{\frac{1}{4}}$ ") Deep

STOCK CODE: 78820